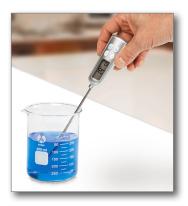

## **PRODUCT DESCRIPTION**

This low cost, easy-to-use splash-proof thermometer with alarm and 145mm pointed tip penetration probe is ideal for liquid and semi-solid sampling.

- -50° to 300°C x 1°
- Audible alarm when target temperature set by the user is met or exceeded
- 15mm LCD display with alarm indicator
- Soft touch rubber function buttons
- Casing is waterproof to IPX-3 standard gives protection against water spraying provided the black rubber ring around the battery compartment is in place at all times. This product is not suitable for total immersion
- $\cdot\,145$  x 4mmØ stainless steel penetration probe with pointed tip
- The temperature sensor is located in the bottom 20mm of the probe
- Supplied with the probe cap and battery