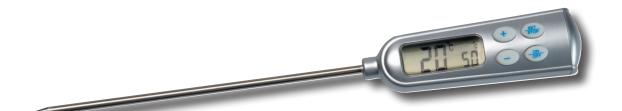

## **PRODUCT DESCRIPTION**

This low cost, easy-to-use splash-proof thermometer with alarm and 145mm pointed tip penetration probe is ideal for liquid and semi-solid sampling.

- -50° to 300°C x 1°
- Audible alarm when target temperature set by the user is met or exceeded
- 15mm LCD display with alarm indicator
- Soft touch rubber function buttons
- Casing is waterproof to IPX-3 standard gives protection against water spraying provided the black rubber ring around the battery compartment is in place at all times. This product is not suitable for total immersion
- $\cdot\,145$  x 4mmØ stainless steel penetration probe with pointed tip
- The temperature sensor is located in the bottom 20mm of the probe
- Supplied with the probe cap and battery