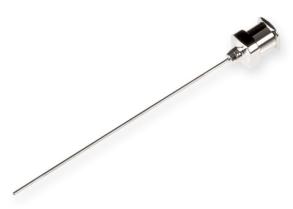

## 22s gauge, Metal Hub Needle,2 in, point style 3, 6/PK

Specification Sheet (Part/REF # 91038)

Metal hub (nickel plated brass) needles can be used with TLL syringes and LT or TLL connectors. The needles are 304 stainless steel. Standard needle length is 2" / 51 mm. Metal hub (N) needles are available in convenient six packs. Custom needle lengths and point styles are available.

## **Product Specifications**

| Gauge          | 22s gauge          |
|----------------|--------------------|
| Point Style    | 3                  |
| Needle Length  | 2 inch (51 mm)     |
| Autoclavable   | Yes                |
| Sales Quantity | 6 needles per pack |
| Hub            | Metal (N)          |
|                |                    |