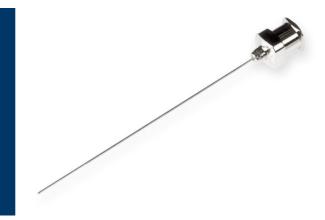

## 26s gauge, Metal Hub Needle, 2 in, point style 3, 6/PK

Specification Sheet (Part/REF # 91039)

Metal hub (nickel plated brass) needles can be used with TLL syringes and LT or TLL connectors. The needles are 304 stainless steel. Standard needle length is 2" / 51 mm. Metal hub (N) needles are available in convenient six packs. Custom needle lengths and point styles are available.

## **Product Specifications**

| Gauge                                               | 26s gauge          |                 |
|-----------------------------------------------------|--------------------|-----------------|
| Point Style                                         | 3                  |                 |
| Needle Length                                       | 2 inch (51 mm)     |                 |
| Autoclavable                                        | Yes                |                 |
| Sales Quantity                                      | 6 needles per pack |                 |
| Hub                                                 | Metal (N)          |                 |
| Specifications are subject to change without notice |                    | Spec. Version B |