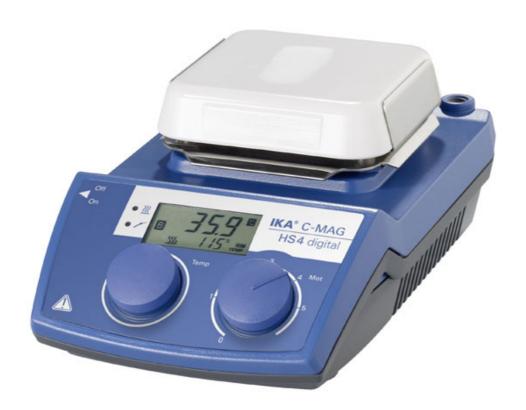

## C-MAG HS 4 digital

Magnetic stirrer with heating and ceramic heating plate which offers excellent chemical

- Powerful motor for stirring quantities of up to 5 I (H2O)
- Simultaneous digital display of target and actual temperatures via LCD dispaly
- Directly connection for a PT 1000 temperature sensor enable a precise temperature control (included in delivery)
- Control accuracy in medium +/- 0,5 K (in combination with PT 1000)
- Display of actual temperature value in medium with 0,1 K resolution when using PT 1000 temperature sensor
- 3 operating modes to choose (standard, safe, adjustment protection)
- Fixed safety circuit of 550 °C
- Hot Top indicator >> hot surface warning to prevent burns!
- Digital error code display
- Elevated control panel for protection against leaking liquids

| Technical Data                                         |                 |
|--------------------------------------------------------|-----------------|
| Number of stirring positions                           | 1               |
| Stirring quantity max. per stirring position (H2O) [I] | 5               |
| Motor rating output [W]                                | 1.5             |
| Direction of rotation                                  | left            |
| Speed control                                          | scale 0 - 6     |
| Speed range [rpm]                                      | 100 - 1500      |
| Stirring bar length max. [mm]                          | 30              |
| Heat output [W]                                        | 250             |
| Heating temperature range [°C]                         | 50 - 500        |
| Heat control                                           | stepless        |
| Heating rate heating plate [K/min]                     | 2.5             |
| Connection for ext. temperature sensor                 | PT1000          |
| Fixed safety circuit [°C]                              | 550             |
| Set-up plate material                                  | ceramic         |
| Set-up plate dimensions [mm]                           | 100 x 100       |
| Dimensions (W x H x D) [mm]                            | 150 x 105 x 260 |
| Weight [kg]                                            | 3               |
| Permissible ambient temperature [°C]                   | 5 - 40          |
| Permissible relative humidity [%]                      | 80              |
| Protection class according to DIN EN 60529             | IP 21           |
| Voltage [V]                                            | 230 / 120 / 100 |
| Frequency [Hz]                                         | 50/60           |
| Power input [W]                                        | 270             |
| Ident. No.                                             | 0004240200      |
|                                                        |                 |