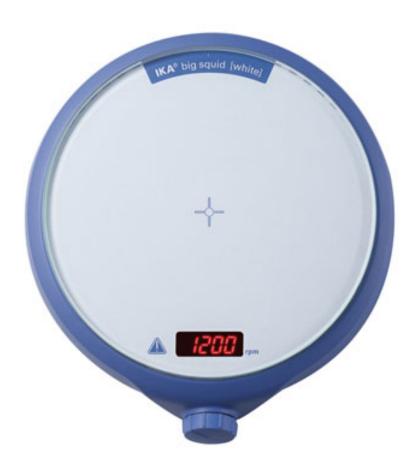

## big squid white

/// Data Sheet

Magnetic stirrer with glass surface and different motives.

- Digital speed display (LED)
- Electronically controlled motor for more capacity
- Higher speed range from 0 2.500 rpm
- Max. stirring quantity 1,5 I
- Outstanding chemical resistance due to glass top and synthetic bottom made of TPC-ET
- Recyclable materials

## **Technical Data**

| Number of stirring positions                           | 1              |
|--------------------------------------------------------|----------------|
| Stirring quantity max. per stirring position (H2O) [I] | 1.5            |
| Motor rating output [W]                                | 2              |
| Direction of rotation                                  | right          |
| Speed display set-value                                | LED            |
| Speed control                                          | Turning knob   |
| Speed range [rpm]                                      | 0 - 2500       |
| Setting accuracy speed [rpm]                           | 50             |
| Stirring bar length max. [mm]                          | 30             |
| Set-up plate material                                  | glass          |
| Set-up plate dimensions [mm]                           | Ø 160          |
| Dimensions (W x H x D) [mm]                            | 185 x 45 x 205 |
| Weight [kg]                                            | 0.889          |
| Permissible ambient temperature [°C]                   | 5 - 40         |
| Permissible relative humidity [%]                      | 80             |
| Protection class according to DIN EN 60529             | IP 54          |
| Voltage [V]                                            | 100 - 240      |
| Frequency [Hz]                                         | 50/60          |
| Power input [W]                                        | 4              |
| DC Voltage [V=]                                        | 12             |
| Current consumption [mA]                               | 300            |
|                                                        |                |