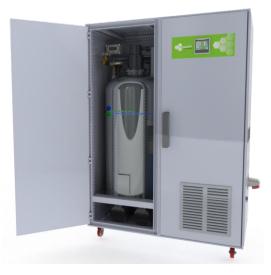

#### 'LN20AC' is the latest 'water cooled' Liquid Nitrogen Generator from SLS Products.

Utilising the reliable and efficient PSA technique of separating Nitrogen and Oxygen is used to produce high quality Nitrogen Gas which is then liquefied using our powerful cooling system.

The liquid nitrogen is stored within a suitable sized vacuum insulated tank and the product can be dispensed using a 1.5 metre vacuum insulated hose provided. Other options of dispense methods are available on request.

### **Features**

- Air cooling, no water chiller required.
- Internal air compressor.
- Nitrogen produced using our own PSA nitrogen generator.
- LN2 at 99% purity.
- Nitrogen injection system for pre-cooling of gas prior to liqueficiation.
- 50 Litre LN2 storage dewar
- All cryogenic parts are vacuum insulated.
- Colour touch screen control.
- Small footprint.
- Low noise.