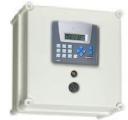

TOUCH SCREEN **CONTROLLER** 

### Options

- Internet connectivity
- SMS text messaging
- Vacuum hoses available
- Foot pedal dispensing
- Additional dewars available

The SLS Lab Pro Cryogenics LN20AC liquid nitrogen generator is your reliable and efficient on-site plug and produce cryogenic solution. With a small footprint, low power consumption and no need for cooling water or water chiller makes the LN20AC one of the best solutions available on the market. With integrated cooling fans can operate with air cooling up to +32°c ambient temperatures making it suitable to operate in most parts of the World. For higher ambient temperatures up to +52°c we recommend the LN20 water cooled system. Simply connect the power and press start for the machine to automatically produce liquid nitrogen when needed. An intelligent level sensor system means you can select the liquid level stop and start using the touch screen controller so you always have enough LN2.