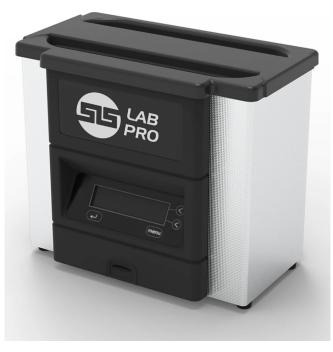

## **SLS2030**

## 4.5Litre Ultrasonic Bath

The SLS Lab Pro range of digital baths offer outstanding performance for use in scientific and laboratory applications, chiropody, veterinary and many other professional environments.

The SLS2030 is a 4.5Litre heated, digital ultrasonic bath.

The menu driven control panel allows simple adjustment of cycle time (0 to 99 minutes), temperature (ambient to 70°C), ultrasonic power and frequency mode for precise and accurate processing.