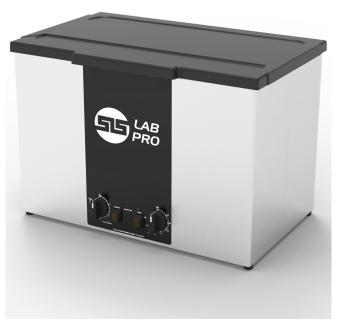

## 25Litre Ultrasonic Bath (Heated)

The SLS Lab Pro range of analogue baths are compact and user friendly, offering effective cleaning and processing of small items in both professional and domestic applications.

Available in heated and unheated versions, the analogue baths allow simple control of time (0 to 15 minutes) and temperature (ambient to 70°C) where heated options are selected.

The SLS2026 is a 25Litre ultrasonic bath with heating function to reduce processing time. Each analogue bath is supplied complete with a stainless steel basket and ABS plastic lid, useable as a drip tray to collect excess water when the basket is removed from the tank.

The SLS2026 provides the cost benefits of excellent entry level ultrasonics plus renowned quality and reliability.

Specifications are subject to change for continual improvements