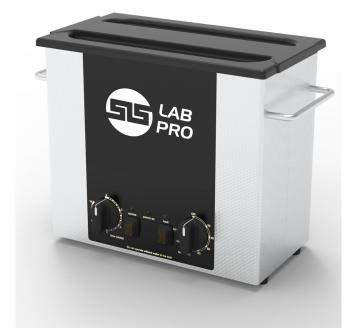

### **SLS2020** 4.5Litre Ultrasonic Bath (Heated)

The SLS Lab Pro range of analogue baths are compact and user friendly, offering effective cleaning and processing of small items in both professional and domestic applications.

Available in heated and unheated versions, the analogue baths allow simple control of time (0 to 15 minutes) and temperature (ambient to 70°C) where heated options are selected.

The SLS2020 is a 4.5Litre ultrasonic bath with heating function to reduce processing time. Each analogue bath is supplied complete with a stainless steel basket and ABS plastic lid, useable as a drip tray to collect excess water when the basket is removed from the tank.

#### SPECIFICATIONS

304 Stainless Steel **Construction Case Construction Tank** 304 Stainless Steel Control Analogue (Time & Temperature) **Overall Dimensions** 330 x 180 x 275mm (WxDxH) **Tank Dimensions** 300 x 150 x 150mm (WxDxH) 265 x 115 x 90mm (WxDxH) **Internal Basket Dimensions** 5.0Litres **Maximum Capacity** 4.5Litres **Working Capacity Ultrasonic Power** 100W Ultrasonic Power (per litre) 22.2W/Litre 32 – 38kHz **Operating Frequency** Ambient - 70°C **Maximum Heating Capacity Heater Power** 150W Timer 0 - 15 minutes **Mains Connection** 220 - 240Vac (50 - 60Hz) **Drain Outlet** 1/2" BSP valve\* Lid **ABS Plastic** 304 Stainless Steel **Basket** Gross Weight (inc. lid, basket & packaging) 6.2kg **Net Weight** 5.6kg 3 Years Warranty