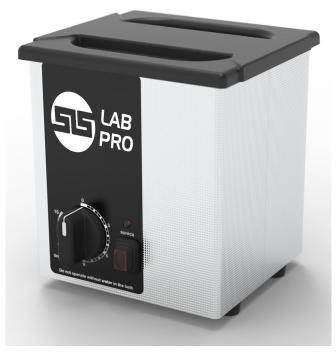

## 1.5Litre Ultrasonic Bath

The SLS Lab Pro range of analogue baths are compact and user friendly, offering effective cleaning and processing of small items in both professional and domestic applications.

Available in heated and unheated versions, the analogue baths allow simple control of time (0 to 15 minutes) and temperature (ambient to 70°C) where heated options are selected.

The SLS2004 is a 1.5Litre ultrasonic bath with a timer control of up to 15 minutes. Each analogue bath is supplied complete with a stainless steel basket and ABS plastic lid, useable as a drip tray to collect excess water when the basket is removed from the tank.

The SLS2004 provides the cost benefits of excellent entry level ultrasonics plus renowned quality and reliability.

Specifications are subject to change for continual improvements