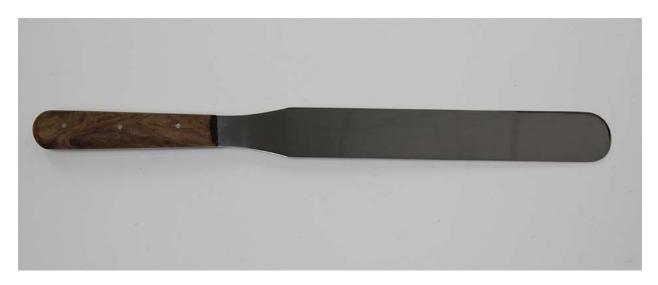

## 2. Photograph:

## 3. Product Information:

Description: Pallet Knife with Wooden Handle

Material of Construction: - Blade: Stainless Steel

- Handle: Rosewood

Method of Construction: Two piece construction

Surface Finish: Better than 0.5 microns Ra

Blade Length: 225mm
Blade Width: 30mm
Overall Length: 330mm
Nominal Weight: 78g

Recommended Storage Conditions: Dry and ambient temperature

4. Approval: Signed:

Name: Kuldeep Flora

Position: Quality Manager