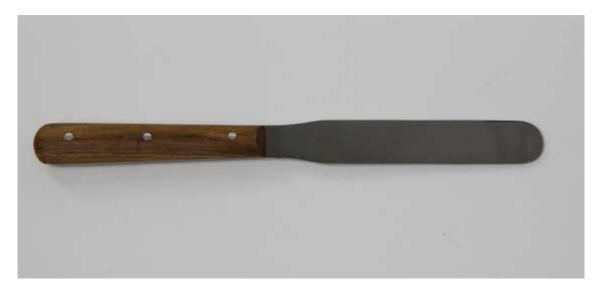

Specification Sheet Specification Number: A201-100 Revision: 03

Date Issued:

03 3-Apr-20

**1. Part Number:** A20

A201-100

2. Photograph:

## 3. Product Information:

| Description:                    | Palle          |
|---------------------------------|----------------|
| Material of Construction:       | - Bla<br>- Har |
| Method of Construction:         | Two            |
| Surface Finish:                 | Bette          |
| Blade Length:                   | 105n           |
| Blade Width:                    | 18mi           |
| Overall Length:                 | 190n           |
| Nominal Weight:                 | 28g            |
| Recommended Storage Conditions: | Dry a          |
|                                 |                |

4. Approval:

et Knife with Wooden Handle ade: Stainless Steel ndle: Rosewood piece construction er than 0.5 microns Ra mm m mm and ambient temperature

Signed:

Name:Kuldeep FloraPosition:Quality ManagerDate:3-Apr-20