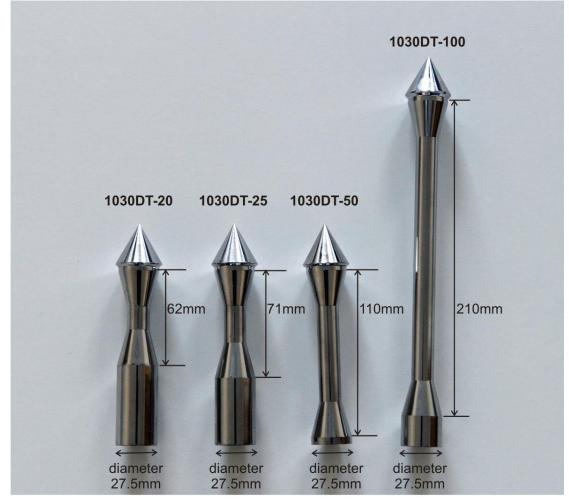

**Specification Sheet** 

Specification Number: Revision: Date Issued: 1030DT 05 29-Jan-21

1. Part Number:

1030DT all sizes

2. Product Information:

| Part No:   | Nominal Volume | Weight |
|------------|----------------|--------|
| 1030DT-20  | 20ml           | 486g   |
| 1030DT-25  | 25ml           | 456g   |
| 1030DT-50  | 50ml           | 327g   |
| 1030DT-100 | 100ml          | 550g   |

## 3. Approval:

Tips for use with 32mm diameter PowderThief Bodies

316L stainless steel

<1 microns Ra

All polishing compounds used in the manufacture of this product are of vegetable origin

Dry and ambient temperature