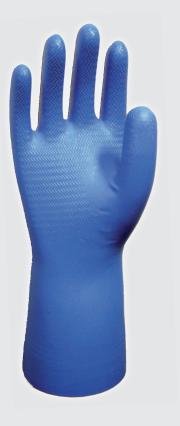

## NITRI-DEX<sup>®</sup> 707

ア

## Reliable Performance for *Food-Handling Tasks*

The **Showa Best Nitri-DEX® 707** is a light glove with a 'second-skin' feel that offers excellent grip and a high level of dexterity in damp or greasy conditions.

## **Key Features**

- 100% nitrile prevents ingress from oils, greases and fats
- EN374-3 compliant protection from most chemical based detergents
- Superior dexterity and comfort even over a cut-resistant liner
- Secure grip tractor tread finish on palm and fingers
- Available in flocked and unflocked versions
- Less waste uniquely packaged (L/R hand specific) (unflocked version only)
- Sizes S, M, L, XL (other sizes available on request)