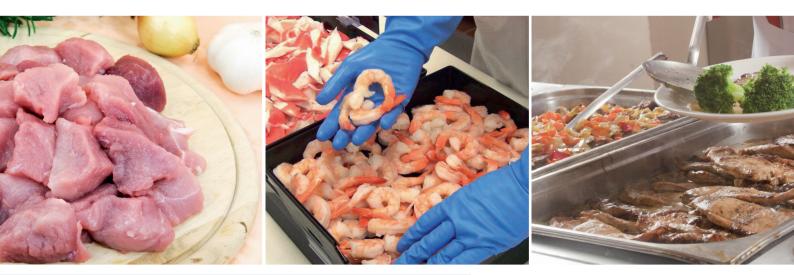

## Reliable Performance for *Food-Handling Tasks*

The **Showa Best Nitri-DEX® 707** is a light glove with a 'second-skin' feel that offers excellent grip and a high level of dexterity in damp or greasy conditions.

Manufactured from **100% nitrile**, **cross-contamination** risks and **latex allergies are minimised**.