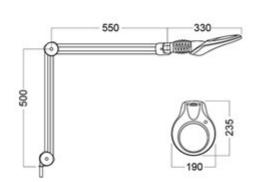

|
| Net weight (kg)                         | 3,9           |
| Arm length (cm)                         | 105           |

| Electrical data                  |       |
|----------------------------------|-------|
| Maximum frequency (Hz)           | 60    |
| Minimum frequency (Hz)           | 50    |
| Maximum voltage (V)              | 120   |
| Voltage from (V)                 | 100   |
| Total consumption (W)            | 11    |
| Technical data                   |       |
| Maximum ambient temperature (°C) | 25    |
| IP classification                | 20    |
| Body                             |       |
| Colour of body                   | White |
| Termination                      |       |
| Mounting Accessories             | CLA   |



## KFL026038

KFM LED

Drawings