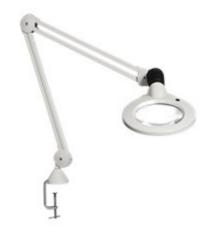

## KFM LED T105 Wh 900 840 3D CLA GB

EAN-nr: 7040670260383

Stock code: C

KFM LED is an illuminated magnifier with two semi-circular LED modules. It has a flexible self-balancing arm and shade neck for easy positioning.