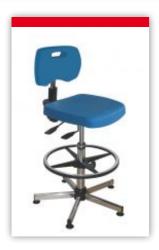

## ASYNCHRONOUS CHAIRS / POLYURETHANE

Chrome, 5-branch, scuff-resistant, reinforced base with articulated glides Chrome gas-lift column with height adjustment from 560 to 800 mm and shock absorber Height adjustable aluminium foot-ring Ergonomic seat in blue KANGO soft polyurethane Independently adjustable seat and backrest tilt with one fingertip lever thanks to an asynchronous mechanism Backrest in blue soft polyurethane, adjustable in height