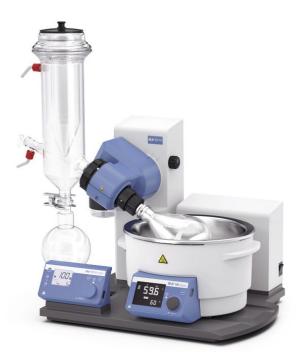

## **RV 10 digital with Dry Ice Condenser coated**

/// Data Sheet

The RV 10 digital represents the continual enhancement of the IKA RV 10 Rotary Evaporator line. The unit comes with a new universal heating bath, vertical glassware, state-of-the-art safety features and digital connectivity. The RV 10 digital is a robust and reliable lab companion.

The package with dry ice condenser is particularly suitable for the distillation of low-boiling solvents.