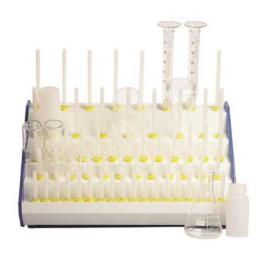

# Nelldorn Glassware Dryer

An economical and efficient method of drying and storing most containers, glassware and plasticware

The Nelldorn Dryer provides an economical and efficient method of drying and storing most containers, glassware and plasticware. In the laboratory, volumetric flasks, measuring cylinders, test tubes and similar equipment can conveniently be dried then left on the tubes until required. For pharmacies, the unit can be used for most types of dispensing containers including plastics.

#### Features include:

- Capable of holding up to 60 items with 15-20min drying times
- Wall mountable or free-standing
- Thermostatically controlled
- · Economical, quick and efficient

Units come complete with a variable 120 minute timer and can dry up to 60 items at one time. A large volume of air is drawn over the thermostatically controlled heating elements and forced through each drying tube. The rapid flow of air dries glass or plastic quickly and without any damage to the apparatus. The Nelldorn Dryer also has a very low power consumption, so is considered more economical to run than a traditional oven dryer.

## Space saving design

The stepped design allows the removal of any item without disturbing the remainder of the load. This also facilitates the run-off of water to the front of the unit where a small drain pipe prevents it collecting at the base. The air intake is recessed at the back of the unit to allow wall or bench mounting.

The dryer is fitted with 60 rigid stain resistant nylon drying tubes with an adjustable timer which can be preset to switch off at your desired time (max 120 mins).

Astell Scientific Ltd, Powerscroft Road, Sidcup, Kent DA14 5DT, UK Tel: +44 (0)20 8309 2031 E-mail: info@astell.com