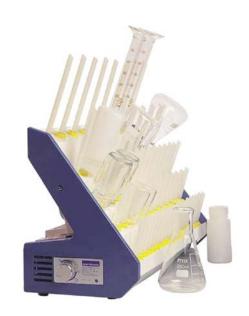

# Nelldorn Glassware Dryer

An economical and efficient method of drying and storing most containers, glassware and plasticware

The Nelldorn Dryer provides an economical and efficient method of drying and storing most containers, glassware and plasticware. In the laboratory, volumetric flasks, measuring cylinders, test tubes and similar equipment can conveniently be dried then left on the tubes until required. For pharmacies, the unit can be used for most types of dispensing containers including plastics.

#### Features include:

- Capable of holding up to 60 items with 15-20min drying times
- Wall mountable or free-standing
- Thermostatically controlled
- · Economical, quick and efficient

Units come complete with a variable 120 minute timer and can dry up to 60 items at one time. A large volume of air is drawn over the thermostatically controlled heating elements and forced through each drying tube. The rapid flow of air dries glass or plastic quickly and without any damage to the apparatus. The Nelldorn Dryer also has a very low power consumption, so is considered more economical to run than a traditional oven dryer.

## Space saving design

The stepped design allows the removal of any item without disturbing the remainder of the load. This also facilitates the run-off of water to the front of the unit where a small drain pipe prevents it collecting at the base. The air intake is recessed at the back of the unit to allow wall or bench mounting.

The dryer is fitted with 60 rigid stain resistant nylon drying tubes with an adjustable timer which can be preset to switch off at your desired time (max 120 mins).

Astell Scientific Ltd, Powerscroft Road, Sidcup, Kent DA14 5DT, UK Tel: +44 (0)20 8309 2031 E-mail: info@astell.com