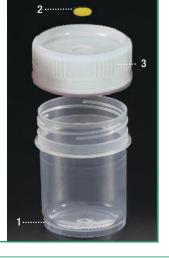

#### Anatomy of a SecurTainer™ III

- 1. Ridges around base offer a better grip during opening and closing.
- Insertion of a Capinsert<sup>™</sup> allows color coded identification of contents.
- 3. Molded ridges around lid make it easy to open and close.