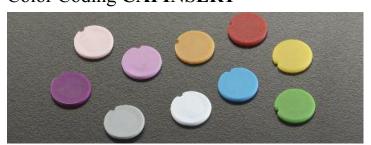

# T345 Color Coding CAPINSERT™

#### Made of polypropylene

The Capinsert<sup>TM</sup> is used to color code a multitude of Simport<sup>®</sup> products according to your specific needs. It is inserted on top of the closure and has a write-on frosted area for sample identification.

| Cat. #                               | Color  | Cat. # | Color     | Qty/Bag |
|--------------------------------------|--------|--------|-----------|---------|
| T345B                                | Blue   | T345P  | Pink      | 500     |
| T345GY                               | Gray   | T345R  | Red       | 500     |
| T345G                                | Green  | T345V  | Violet    | 500     |
| T345L                                | Lilac  | T345W  | White     | 500     |
| T3450                                | Orange | T345Y  | Yellow    | 500     |
| * Blue, lilac, red, yellow and white |        | T345AS | Assorted* | 500     |