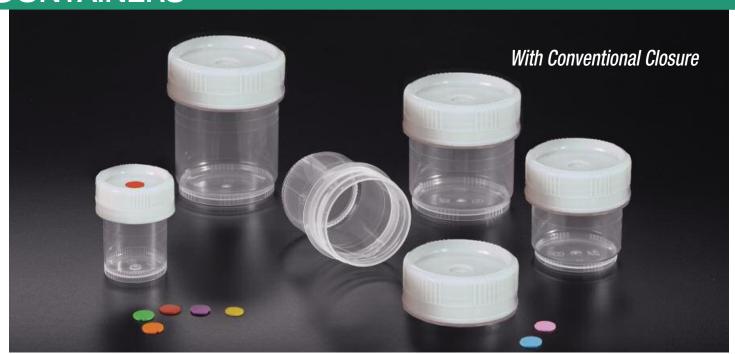

### SecurTainer™ III Specimen Containers

Container made of polypropylene / Closure made of polyethylene

Chemically resistant and shatterproof, The SecurTainer™ III Specimen Containers are supplied with a leakproof screw cap, particularly important when transporting hazardous material. Ideal for transport and storage of urine, sputum and most liquids or particulate samples.

Containers are uniquely stackable, shatter resistant and are manufactured from virgin, high-clarity polypropylene. Available in many sizes from 20 to 120 ml. Containers and caps packaged separately in bags of 100. Non sterile. Functional temperature range: -90 °C to +100 °C.

| Cat. #    | Volume | Qty/Pk | Qty/Cs |
|-----------|--------|--------|--------|
| C577-20W  | 20 ml  | 100    | 500    |
| C577-40W  | 40 ml  | 100    | 500    |
| C577-60W  | 60 ml  | 100    | 500    |
| C577-90W  | 90 ml  | 100    | 400    |
| C577-120W | 120 ml | 100    | 300    |