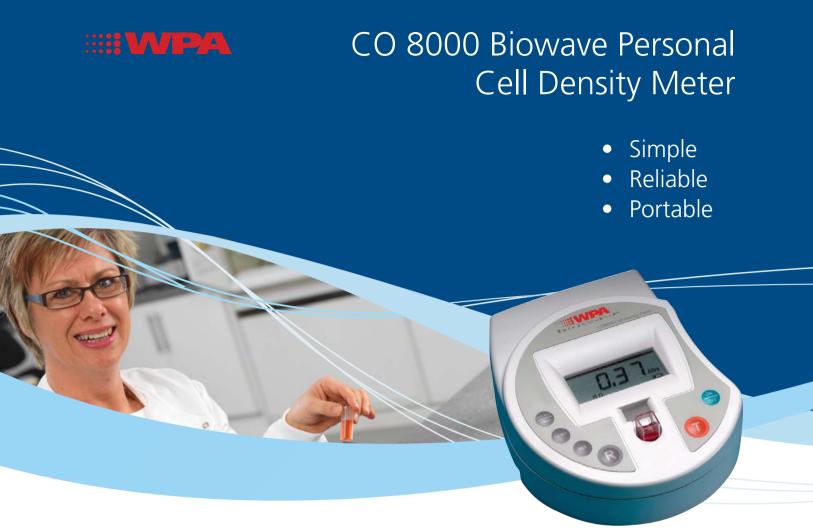

## Rapid, low cost cell density measurement, anytime, anywhere

The Biowave CO 8000 from Biochrom is an easy-to-use instrument to measure the density of cells in suspension (e.g. yeast cells and bacterial cultures) by measuring Absorbance (OD) at 600nm

Completely portable, this hand-held instrument has a rechargeable battery, so it can be used in incubation cabinets, under anaerobic conditions, or in fume hoods and safety cabinets.

- LED Light Source for stable results and no maintenance.
- No warm up time.
- Saves last 99 results for download to PC or Printer.
- Accepts 10mm cuvettes, or 16mm tubes (Ehlenmeyer side-arm flasks).
- Adapters available for 10mm and 12mm tubes.
- Easy to clean.

The CO 8000 gives a lifetime of stable and repeatable results for a very affordable price!