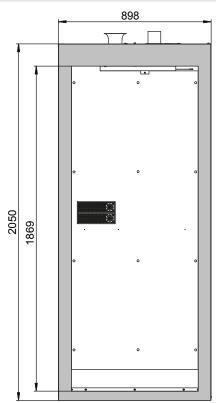

## **ID-Nr. 30667-005** Model G90.205.090

| Dimensions                                                                              |            |
|-----------------------------------------------------------------------------------------|------------|
| Width (external)                                                                        | 898.00 mm  |
| Depth (external)                                                                        | 615.00 mm  |
| Height (external)                                                                       | 2050.00 mm |
| Width (internal)                                                                        | 745.00 mm  |
| Depth (internal)                                                                        | 425.00 mm  |
| Height (internal)                                                                       | 1858.00 mm |
| The available internal dimensions can vary depending on the interior equipment package. |            |

Front view Side view