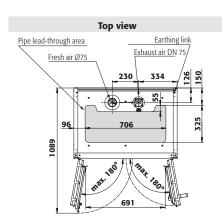

| Extraction air                                                                                                 | 75 DN   |
|----------------------------------------------------------------------------------------------------------------|---------|
| Minimum exhaust air quantity 10 times                                                                          | 6 m³/h  |
| Minimum exhaust air quantity 120 times                                                                         | 66 m³/h |
| For further details of the lead-through possibilities and exhaust air please have a closer look to EN 14470-2. |         |
|                                                                                                                |         |

| <b>General Information</b> |          |
|----------------------------|----------|
| Number of doors            | 2        |
| Door opening angle         | 180.00°  |
| Depth with open doors      | 1090 mm  |
| x 50-litre gas cylinders   | 3 piece  |
| Customs tariff number      | 94032080 |