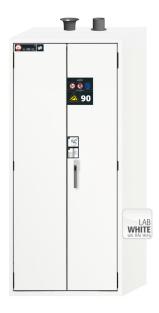

plain

Door / Drawer surface finish

Gas cylinder cabinet G-ULTIMATE-90 Model G90.205.090, laboratory white (sim. RAL 9016)

Safe and approved storage of flammable or toxic gases in working areas – for up to 3 x 50-litre gas cylinders

## **Function / construction:**

- No unauthorised use: doors lockable with profile cylinder (integration in an existing locking system possible)
- Easy alignment: adjusting aids to compensate for uneven floor
- Easy mounting of connecting pipes and gas fittings: large interior height (1890 mm), many lead-through possibilities on the top of the cabinet
- **Ventilation:** integrated air ducts ready for connection (DN 75) to a technical exhaust, even ventilation inside the cabinet
- Tested and certified: according to the stricter GS principles

Front view Side view