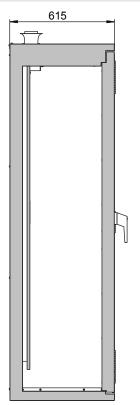

## **ID-Nr. 30667-005** Model G90.205.090

| Dimensions                                                                              |            |
|-----------------------------------------------------------------------------------------|------------|
| Width (external)                                                                        | 898.00 mm  |
| Depth (external)                                                                        | 615.00 mm  |
| Height (external)                                                                       | 2050.00 mm |
| Width (internal)                                                                        | 745.00 mm  |
| Depth (internal)                                                                        | 425.00 mm  |
| Height (internal)                                                                       | 1858.00 mm |
| The available internal dimensions can vary depending on the interior equipment package. |            |

Front view Side view