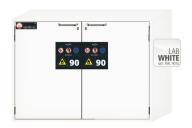

**Customs tariff number** 

safety storage under bench cabinet UB-S-90 Model UB90.080.110.060.2S, laboratory white (sim. RAL 9016)

Safe and approved storage of flammable hazardous substances in working areas

## **Function / construction:**

- Robust construction and longevity: body made of powdercoated sheet steel
- **Safe:** drawers fitted with earthing wire incl. clamp as standard, seal welded sump, drawers are self-closing in the event of fire
- **No unauthorised use:** drawers lockable with cylinder lock and locking state indicator (red/green)
- Mobile: castors with plinth (optionally available), easy moving of the cabinet
- **Ventilation:** integrated air ducts ready for connection (DN 50) to a technical exhaust system