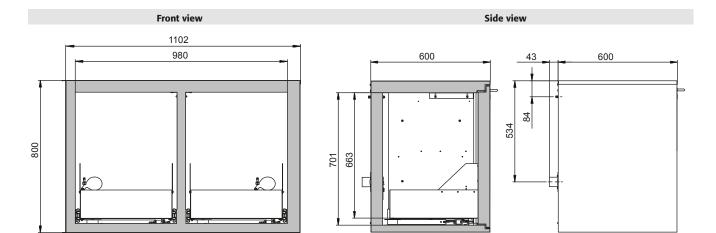

## ID-Nr. 32657-005 Model UB90.080.110.060.2S

| Dimensions                                        |                                        |
|---------------------------------------------------|----------------------------------------|
| Width (external)                                  | 1102.00 mm                             |
| Depth (external)                                  | 600.00 mm                              |
| Height (external)                                 | 800.00 mm                              |
| Width (internal)                                  | 979.00 mm                              |
| Depth (internal)                                  | 482.00 mm                              |
| Height (internal)                                 | 702.00 mm                              |
| The available internal dimensions can vary depend | fing on the interior equipment package |

|                                                                      | 373.00 111111                       |
|----------------------------------------------------------------------|-------------------------------------|
| Depth (internal)                                                     | 482.00 mm                           |
| Height (internal)                                                    | 702.00 mm                           |
| The available internal dimensions can vary depending on the interior | or equipment package.               |
|                                                                      |                                     |
| Weight / Load                                                        |                                     |
| Weight without interior equipment                                    | 233 kg                              |
| Distributed load                                                     | 302.00 kg/m <sup>2</sup>            |
| Maximum load                                                         | 300 kg                              |
|                                                                      |                                     |
| Ventilation                                                          |                                     |
| Extraction air                                                       | 50 DN                               |
| Minimum exhaust air quantity 10 times                                | 2 m³/h                              |
| Differential pressure (10 times air change)                          | 1 Pa                                |
|                                                                      |                                     |
| Colouring / Surface finish                                           |                                     |
| Body colour code                                                     |                                     |
| Body colour                                                          | laboratory white (sim. RAL<br>9016) |
| Body surface finish                                                  | plain                               |
| Door / Drawer colour code                                            |                                     |
| Door / Drawer colour                                                 | laboratory white (sim. RAL<br>9016) |
| Door / Drawer surface finish                                         | plain                               |
|                                                                      |                                     |
| General Information                                                  |                                     |
| Number of drawers                                                    | 2                                   |
| Capacity of drawer                                                   | 21.5 litres                         |
| Capacity of drawer 2                                                 | 21.5 litres                         |
|                                                                      |                                     |