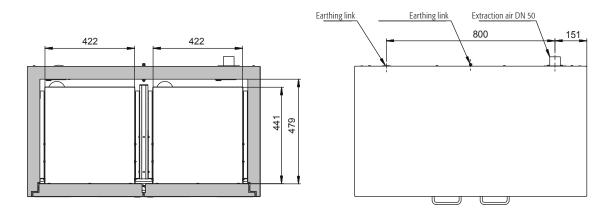

|                                                                      | 373.00 111111                       |
|----------------------------------------------------------------------|-------------------------------------|
| Depth (internal)                                                     | 482.00 mm                           |
| Height (internal)                                                    | 702.00 mm                           |
| The available internal dimensions can vary depending on the interior | or equipment package.               |
|                                                                      |                                     |
| Weight / Load                                                        |                                     |
| Weight without interior equipment                                    | 233 kg                              |
| Distributed load                                                     | 302.00 kg/m <sup>2</sup>            |
| Maximum load                                                         | 300 kg                              |
|                                                                      |                                     |
| Ventilation                                                          |                                     |
| Extraction air                                                       | 50 DN                               |
| Minimum exhaust air quantity 10 times                                | 2 m³/h                              |
| Differential pressure (10 times air change)                          | 1 Pa                                |
|                                                                      |                                     |
| Colouring / Surface finish                                           |                                     |
| Body colour code                                                     |                                     |
| Body colour                                                          | laboratory white (sim. RAL<br>9016) |
| Body surface finish                                                  | plain                               |
| Door / Drawer colour code                                            |                                     |
| Door / Drawer colour                                                 | laboratory white (sim. RAL<br>9016) |
| Door / Drawer surface finish                                         | plain                               |
|                                                                      |                                     |
| General Information                                                  |                                     |
| Number of drawers                                                    | 2                                   |
| Capacity of drawer                                                   | 21.5 litres                         |
| Capacity of drawer 2                                                 | 21.5 litres                         |
|                                                                      |                                     |

## **Function / construction:**

- Robust construction and longevity: body made of powdercoated sheet steel
- **Safe:** drawers fitted with earthing wire incl. clamp as standard, seal welded sump, drawers are self-closing in the event of fire
- **No unauthorised use:** drawers lockable with cylinder lock and locking state indicator (red/green)
- Mobile: castors with plinth (optionally available), easy moving of the cabinet
- **Ventilation:** integrated air ducts ready for connection (DN 50) to a technical exhaust system