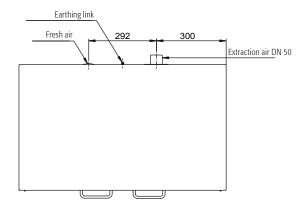

| width (internal)                                                     | 771.00 111111                       |
|----------------------------------------------------------------------|-------------------------------------|
| Depth (internal)                                                     | 382.00 mm                           |
| Height (internal)                                                    | 502.00 mm                           |
| The available internal dimensions can vary depending on the interior | or equipment package.               |
|                                                                      |                                     |
| Weight / Load                                                        |                                     |
| Weight without interior equipment                                    | 125 kg                              |
| Distributed load                                                     | 317.00 kg/m²                        |
| Maximum load                                                         | 300 kg                              |
|                                                                      |                                     |
| Ventilation                                                          |                                     |
| Extraction air                                                       | 50 DN                               |
| Minimum exhaust air quantity 10 times                                | 1 m³/h                              |
| Differential pressure (10 times air change)                          | 1 Pa                                |
|                                                                      |                                     |
| Colouring / Surface finish                                           |                                     |
| Body colour code                                                     |                                     |
| Body colour                                                          | laboratory white (sim. RAL<br>9016) |
| Body surface finish                                                  | plain                               |
| Door / Drawer colour code                                            |                                     |
| Door / Drawer colour                                                 | laboratory white (sim. RAL<br>9016) |
| Door / Drawer surface finish                                         | plain                               |
|                                                                      |                                     |
| <b>General Information</b>                                           |                                     |
| Number of doors                                                      | 2                                   |
|                                                                      |                                     |
| Door opening angle                                                   | 135.00°                             |

## **Function / construction:**

- Robust construction and longevity: body made of powdercoated sheet steel
- Easy handling with comfort: doors stop in any position, self-closing in the event of fire
- User-friendly: access to all containers, 93° opening of the wing door, interior of the cabinet completely visible
- **No unauthorised use:** doors lockable with cylinder lock and locking state indicator (red/green)
- Mobile: castors with plinth (optionally available), easy moving of the cabinet
- **Ventilation:** integrated air ducts ready for connection (DN 50) to a technical exhaust system