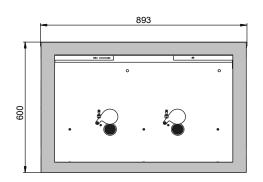

## ID-Nr. 30465-005 Model UB90.060.089.050.2T

| Dimensions        |           |
|-------------------|-----------|
| Width (external)  | 893.00 mm |
| Depth (external)  | 502.00 mm |
| Height (external) | 600.00 mm |
| Width (internal)  | 771.00 mm |
| Depth (internal)  | 382.00 mm |
| Height (internal) | 502.00 mm |

920 mm

94032080

Depth with open doors

**Customs tariff number** 

safety storage under bench cabinet UB-T-90 Model UB90.060.089.050.2T, laboratory white (sim. RAL 9016)

Safe and approved storage of flammable hazardous substances in working areas