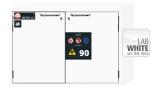

920 mm

94032080

Depth with open doors

**Customs tariff number** 

safety storage under bench cabinet UB-T-90 Model UB90.060.089.050.2T, laboratory white (sim. RAL 9016)

Safe and approved storage of flammable hazardous substances in working areas

## **Function / construction:**

- Robust construction and longevity: body made of powdercoated sheet steel
- Easy handling with comfort: doors stop in any position, self-closing in the event of fire
- User-friendly: access to all containers, 93° opening of the wing door, interior of the cabinet completely visible
- **No unauthorised use:** doors lockable with cylinder lock and locking state indicator (red/green)
- Mobile: castors with plinth (optionally available), easy moving of the cabinet
- **Ventilation:** integrated air ducts ready for connection (DN 50) to a technical exhaust system