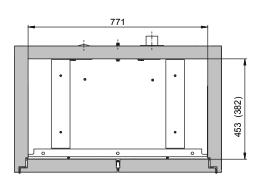

## ID-Nr. 30465-005 Model UB90.060.089.050.2T

| Dimensions        |           |
|-------------------|-----------|
| Width (external)  | 893.00 mm |
| Depth (external)  | 502.00 mm |
| Height (external) | 600.00 mm |
| Width (internal)  | 771.00 mm |
| Depth (internal)  | 382.00 mm |
| Height (internal) | 502.00 mm |

| width (internal)                                                     | 771.00 111111                       |
|----------------------------------------------------------------------|-------------------------------------|
| Depth (internal)                                                     | 382.00 mm                           |
| Height (internal)                                                    | 502.00 mm                           |
| The available internal dimensions can vary depending on the interior | or equipment package.               |
|                                                                      |                                     |
| Weight / Load                                                        |                                     |
| Weight without interior equipment                                    | 125 kg                              |
| Distributed load                                                     | 317.00 kg/m²                        |
| Maximum load                                                         | 300 kg                              |
|                                                                      |                                     |
| Ventilation                                                          |                                     |
| Extraction air                                                       | 50 DN                               |
| Minimum exhaust air quantity 10 times                                | 1 m³/h                              |
| Differential pressure (10 times air change)                          | 1 Pa                                |
|                                                                      |                                     |
| Colouring / Surface finish                                           |                                     |
| Body colour code                                                     |                                     |
| Body colour                                                          | laboratory white (sim. RAL<br>9016) |
| Body surface finish                                                  | plain                               |
| Door / Drawer colour code                                            |                                     |
| Door / Drawer colour                                                 | laboratory white (sim. RAL<br>9016) |
| Door / Drawer surface finish                                         | plain                               |
|                                                                      |                                     |
| <b>General Information</b>                                           |                                     |
| Number of doors                                                      | 2                                   |
|                                                                      |                                     |
| Door opening angle                                                   | 135.00°                             |