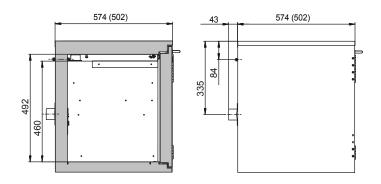

## ID-Nr. 30465-005 Model UB90.060.089.050.2T

| Dimensions        |           |
|-------------------|-----------|
| Width (external)  | 893.00 mm |
| Depth (external)  | 502.00 mm |
| Height (external) | 600.00 mm |
| Width (internal)  | 771.00 mm |
| Depth (internal)  | 382.00 mm |
| Height (internal) | 502.00 mm |

| width (internal)                                                     | 771.00 111111                       |
|----------------------------------------------------------------------|-------------------------------------|
| Depth (internal)                                                     | 382.00 mm                           |
| Height (internal)                                                    | 502.00 mm                           |
| The available internal dimensions can vary depending on the interior | or equipment package.               |
|                                                                      |                                     |
| Weight / Load                                                        |                                     |
| Weight without interior equipment                                    | 125 kg                              |
| Distributed load                                                     | 317.00 kg/m²                        |
| Maximum load                                                         | 300 kg                              |
|                                                                      |                                     |
| Ventilation                                                          |                                     |
| Extraction air                                                       | 50 DN                               |
| Minimum exhaust air quantity 10 times                                | 1 m³/h                              |
| Differential pressure (10 times air change)                          | 1 Pa                                |
|                                                                      |                                     |
| Colouring / Surface finish                                           |                                     |
| Body colour code                                                     |                                     |
| Body colour                                                          | laboratory white (sim. RAL<br>9016) |
| Body surface finish                                                  | plain                               |
| Door / Drawer colour code                                            |                                     |
| Door / Drawer colour                                                 | laboratory white (sim. RAL<br>9016) |
| Door / Drawer surface finish                                         | plain                               |
|                                                                      |                                     |
| <b>General Information</b>                                           |                                     |
| Number of doors                                                      | 2                                   |
|                                                                      |                                     |
| Door opening angle                                                   | 135.00°                             |