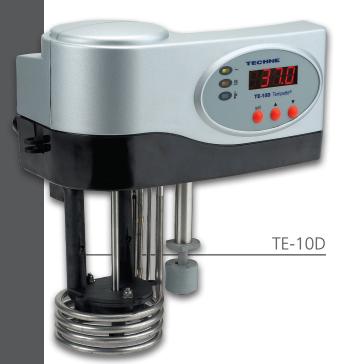

## TE-10D Tempette

- Temperature range of -40°C\* to 120°C
- Excellent temperature stability: ±0.01°C at 40°C
- 4 digit setting with a bright LED digital temperature display
- Suitable for most routine laboratory applications
- User adjustable over-temperature cut-out
- Low liquid level cut-out as standard