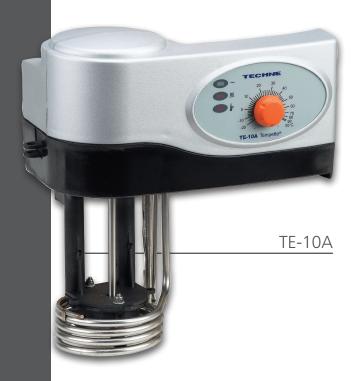

## TE-10A Tempette

- Temperature range of -20°C\* to 95°C
- Excellent temperature stability: ±0.01°C at 40°C
- Simple to use analogue control
- Suitable for most routine laboratory applications
- User adjustable over-temperature cut-out for unbeatable safety