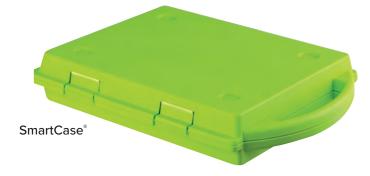

#### SMARTCASE®

The SmartCase<sup>\*</sup> is everything you'd expect from a Gratnells tray and more. This case closes to keep contents secure and thanks to its moulded handle can be carried wherever it needs to go, just like a briefcase. Available with customisable foam inserts, liners or plastic dividers. Ideal for storing items from drones to robotic and sciences kits. It fits in the same runners as our trays, enabling them to be stored neatly away.