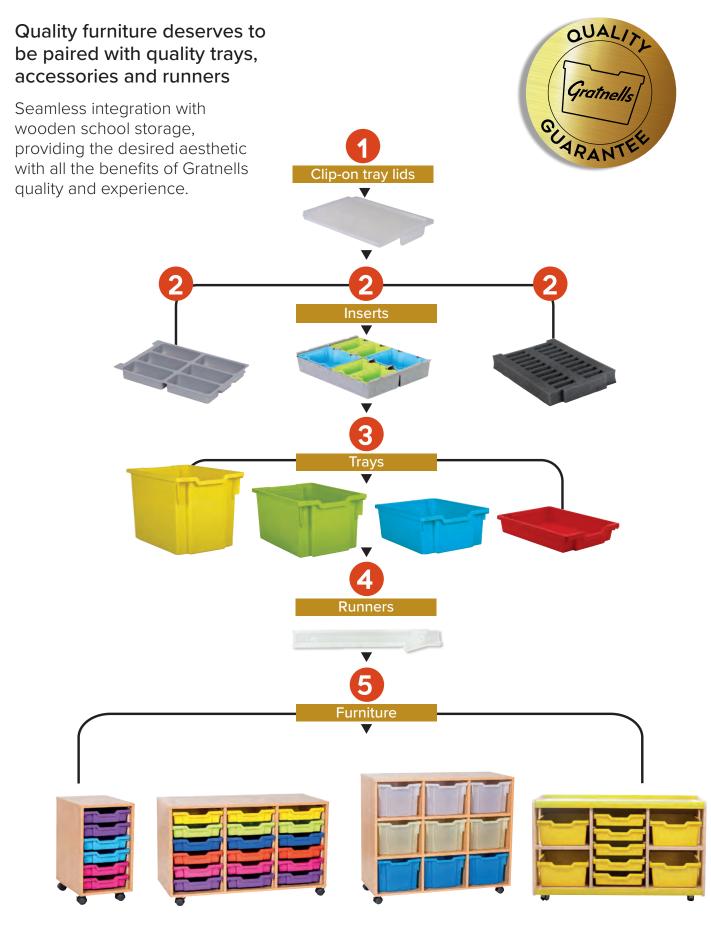

## We have the largest range of inserts on the market

## FOAM INSERTS

Hold delicate equipment such as test tubes and safely store a range of differently shaped items with ease.

## MODULAR INSERTS

Store a variety of equipment such as chemicals or craft materials, allowing for the easy set-up of activities, with the added benefit of antimicrobial coating.

#### FIXED MOULDED INSERTS

Available in multiple different compartmental configurations, moulded inserts can organise a variety of different objects from crayons to small STEM items.

## **CLIP-ON LIDS**

Our lids are translucent for quick view of contents and provide extra security for items stored in trays.

#### **RUNNERS**

We have runners to suit all requirements including **StopSafe** and **Stop 'n' Tilt** runners.