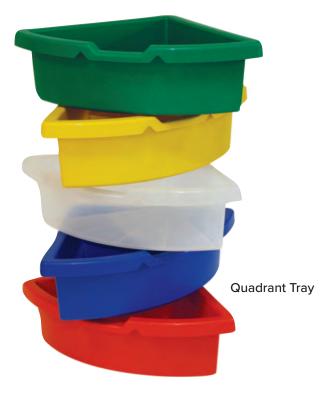

#### QUADRANT TRAYS

These space-saving corner units are designed to maximise classroom space, fitting neatly into corner furniture without any sharp edges.