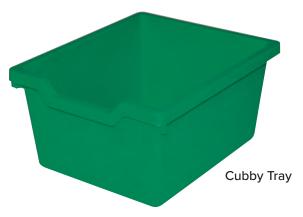

#### CUBBY TRAY

Designed specifically to fit into smaller spaces such as lockers and cubby holes and are great for storing items such as shoes.