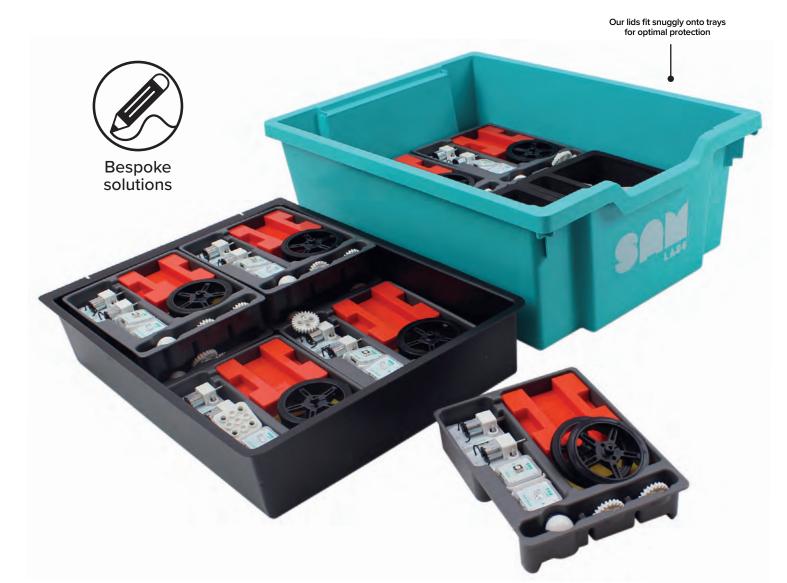

## KIT & CLASS PACKS

Pack your kits directly into our range of trays or SmartCases and protect your equipment without the need for wasteful cardboard packaging. Both our trays and SmartCases fit seamlessly into standard educational furniture.

## Our range of organisational accessories prevent lost learning time and promote student independence

WHATEVER YOU'RE LOOKING FOR, WE CAN MAKE IT HAPPEN

Bespoke solutions If you have a specific requirement or specification, we're certain we can meet your needs.