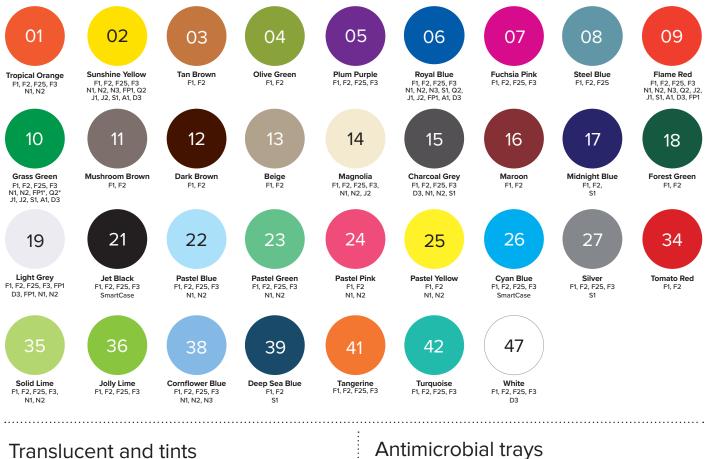

# **40** STANDARD **ZERO-FADE COLOURS** DEVELOPED AND CREATED BY GRATNELLS

Antimicrobial options available

#### Standard colours

We've made every effort to make the colours on this document as close as possible to the ones you'll use. Unfortunately, we cannot guarantee an exact colour match. Please ask for a sample.

Some colours may not be available in certain countries. Some colours may not be available in certain countries and available with minimum order quantities. Please contact Customer Service to enquire customerservice@gratnells.co.uk