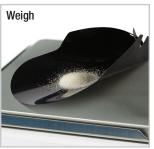

The weighing process has been streamlined, now just sample or retrieve the material in the scoop and place it directly on the scale. This eliminates the need for a weigh boat or weighing paper and saves valuable space in the lab.