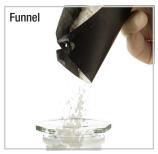

## **Dual Purpose Scoops**

Scoop, Weigh and Pour/Funnel

The dual purpose scoops by Heathrow Scientific are a unique economical solution that combines the function of a scoop, weigh boat, and funnel into one product.

Easily assemble by pulling the arrow tab through the hole.