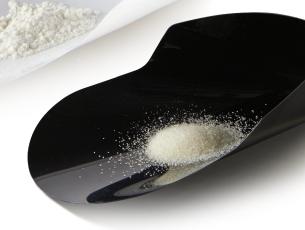

## **Dual Purpose Scoops**

Scoop, Weigh and Pour/Funnel

The dual purpose scoops by Heathrow Scientific are a unique economical solution that combines the function of a scoop, weigh boat, and funnel into one product.

The weighing process has been streamlined, now just sample or retrieve the material in the scoop and place it directly on the scale. This eliminates the need for a weigh boat or weighing paper and saves valuable space in the lab.

- Made from anti-static polystyrene that is waterproof and reduces the chance of materials sticking to the scoop
- Ships and stores flat and when ready to use, is easy to assemble by inserting the locking tab into the hole
- Locking tab feature enables a scoop shape to help retain materials
- Coated to stand up to powders, gels, and semi-solids
- Broad tip design keeps the scoop stable while on the scale and enables materials to be easily scooped and dispensed
- Certificate of Sterility available upon request for sterile scoops
  - Electron beam sterilized products are ideally suited for biologically sensitive applications
  - The dosage requirements for electron beam sterilization that results in sterilized products is determined by procedures that are compliant with ISO 11137-3:2017
- Disposable