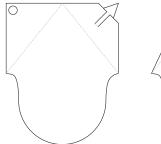

## **Dual Purpose Scoops**

Scoop, Weigh and Pour/Funnel

The dual purpose scoops by Heathrow Scientific are a unique economical solution that combines the function of a scoop, weigh boat, and funnel into one product.

- Made from anti-static polystyrene that is waterproof and reduces the chance of materials sticking to the scoop
- Ships and stores flat and when ready to use, is easy to assemble by inserting the locking tab into the hole
- Locking tab feature enables a scoop shape to help retain materials
- Coated to stand up to powders, gels, and semi-solids
- Broad tip design keeps the scoop stable while on the scale and enables materials to be easily scooped and dispensed
- Certificate of Sterility available upon request for sterile scoops
  - Electron beam sterilized products are ideally suited for biologically sensitive applications
  - The dosage requirements for electron beam sterilization that results in sterilized products is determined by procedures that are compliant with ISO 11137-3:2017
- Disposable