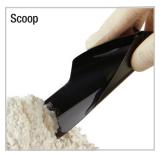

## **Dual Purpose Scoops**

Scoop, Weigh and Pour/Funnel

The dual purpose scoops by Heathrow Scientific are a unique economical solution that combines the function of a scoop, weigh boat, and funnel into one product.

The weighing process has been streamlined, now just sample or retrieve the material in the scoop and place it directly on the scale. This eliminates the need for a weigh boat or weighing paper and saves valuable space in the lab.