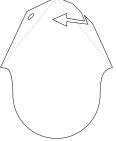

uirements for electron beam sterilization that results in sterilized products is determined by procedures that are compliant with ISO 11137-3:2017
- Disposable

| Item No. | Color | Size      | L x W<br>in | L x W<br>cm | Sterile | UOM                              |
|----------|-------|-----------|-------------|-------------|---------|----------------------------------|
| 120656   | White | Lorgo     | 5 x 3.5     | 12.7 x 9    |         | 100 ea/pk, 50 pks/cs             |
| 120679   | Black | Large     |             |             | ✓       | 10 ea/bag, 10 bags/pk, 25 pks/cs |
| 120657   | White | Small     | 5 x 2.5     | 12.7 x 6.3  |         | 100 ea/pk, 50 pks/cs             |
| 120680   | Black | ■ Siliali |             |             | ✓       | 10 ea/bag, 10 bags/pk, 25 pks/cs |





Easily assemble by pulling the arrow tab through the hole.









## Sterile Scoops

- Electron beam sterilized
- Lot number traceability for quality assurance