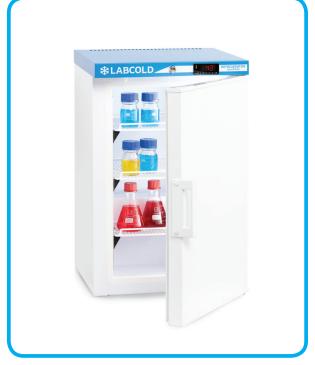

The **Labcold** Sparkfree range is engineered to store flammable materials safely with no sources of ignition inside the chambers. Anything that could cause a spark is located outside of the chamber.

## Warning: Do not store open containers of volatile substances in this fridge.

For extra security all sparkfree models are fitted with a built in lock and digital temperature display. The display features high and low audio and visual temperature alarms as standard in addition to a door open alarm.

## RLPR0217 Bench Top Sparkfree Refrigerator

| Part Number                    | RLPR0217                                                  |
|--------------------------------|-----------------------------------------------------------|
| Capacity (Litres)              | 66                                                        |
| Style                          | Bench Top                                                 |
| Exterior Dimensions<br>(HxWxD) | 740 x 450 x 510mm                                         |
| Interior Dimensions<br>(HxWxD) | 590 x 333 x 300mm                                         |
| Weight                         | 34kg                                                      |
| Energy Consumption             | 0.19kWh/24hr                                              |
| Operating Temperature          | +0°C to +10°C                                             |
| Factory Set Point              | +5°C                                                      |
| Interior Construction          | Powder Coated Steel                                       |
| Exterior Construction          | Powder Coated Steel                                       |
| Door Style                     | Self Closing                                              |
| Door Hinging                   | Right (can be<br>reversed please ask<br>at time of order) |
| Door Lock                      | ✓                                                         |
| Shelves                        | 3                                                         |
| Shelf dimension (WxD)          | 2 x 346 x 203mm<br>1 x 346 x 150mm                        |
| Spare shelves available        | ✓                                                         |
| Feet                           | 4                                                         |
| Temperature Display            | ✓                                                         |
| High Temperature Alarm         | ✓                                                         |
| Low Temperature Alarm          | √                                                         |
| Door Open Alarm                | ✓                                                         |
| Manual Defrost                 | √                                                         |
| Eco Friendly Refrigerant       | √                                                         |
| 2 Year Warranty (UK only)      | $\checkmark$                                              |