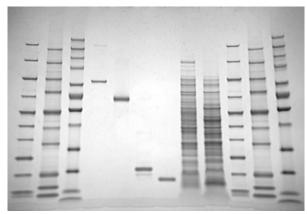

## ProSieve™ EX Safe Stain with PAGEr™ EX Gels Offers Better Results in Half the Time

15 min gel run with PAGEr™ EX Gels and ProSieve™ EX Running Buffer at 275V, 10 minutes ProSieve™ EX Safe Stain, (total 25 minutes)