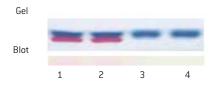

ProSieve<sup>™</sup> ProTrack<sup>™</sup> Blue Dye monitors protein separation on the gel, while the pink dye confirms transfer of the proteins onto the blot.

Lanes 1 and 3 are proteins protected by ProSieve<sup>™</sup> ProTrack<sup>™</sup> Dual Color Loading Buffer, Lanes 2 and 4 are proteins prepared and run in a standard loading buffer.