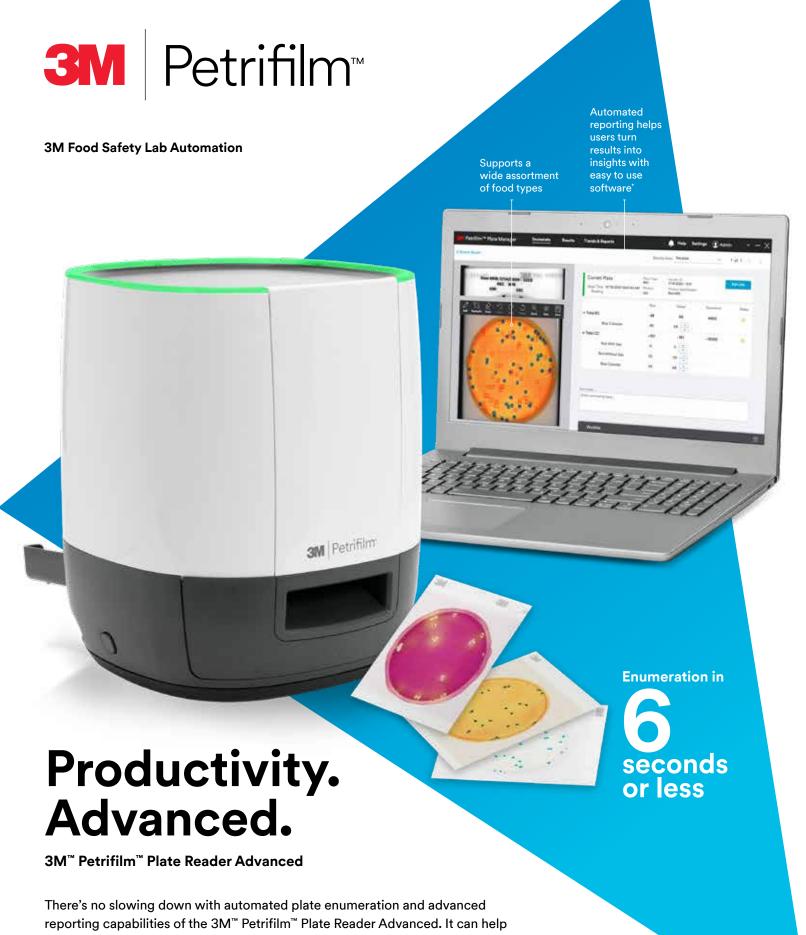

you save time, improve productivity and capacity.

It's time—upgrade to advanced testing at 3M.com/LabAutomation

\*Computer not included.

## Advancing the efficiency of food safety.

Automate the imaging, enumeration and storage of results of 3M<sup>™</sup> Petrifilm<sup>™</sup> Plate tests.

## Productive

Improve laboratory efficiency in a space saving design Plate Enumeration in 6 seconds or less up to 900 plates per hour

## Proficient

Standardized technology and easy to use software

Accurate colony counting

## Proactive

Software stores results and offers data analytics Automated Reports and Data Trending for Actionable Insights

For more details on colony counting accuracy, read the comparison technical bulletin.