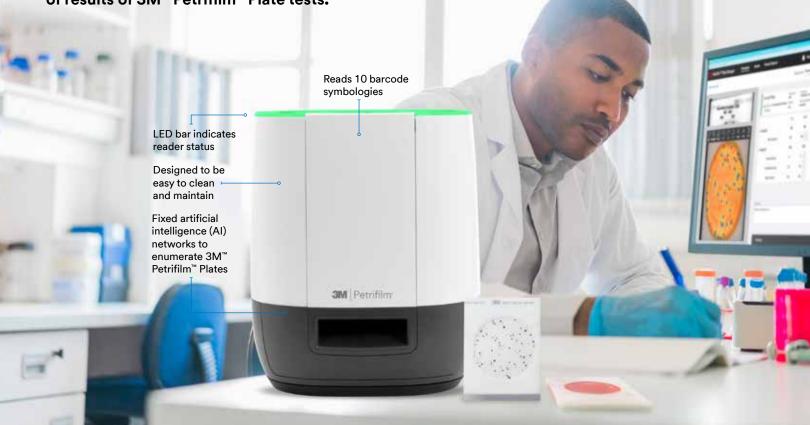

## Advancing the efficiency of food safety.

Automate the imaging, enumeration and storage of results of 3M<sup>™</sup> Petrifilm<sup>™</sup> Plate tests.

## Productive

Improve laboratory efficiency in a space saving design Plate Enumeration in 6 seconds or less up to 900 plates per hour

## Proficient

Standardized technology and easy to use software

Accurate colony counting