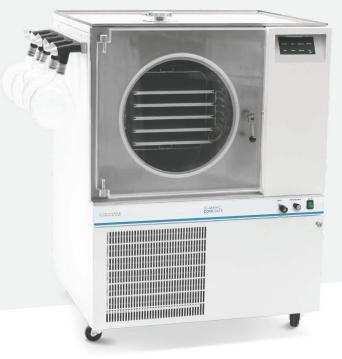

#### Available in 2 configurations:

- Superior Bulk.
- Superior Vial.

All come with a choice of either -55°C or -95°C condenser temperatures. All models offer both simplicity of operation and the highest performance characteristics to meet the demands of today's research and development laboratories.

#### **Technical features:**

- Fully automatic control of pre-freeze in 5 steps.
  and primary and secondary drying in 10 steps.
  Controlling shelf temperature from -80°C to +50°C on 95-80 models for correct ice crystal formation and freeze drying.
- Condenser ice capacity of max. 10kg/24 hours.
- For bulk: The chamber can accommodate from 2 to 8 electrically heated shelves with trays, giving a total area ranging from 0.3m<sup>2</sup> to 1.2m<sup>2</sup>.
- For vials: The chamber can accommodate up to 5 electrically heated shelves with trays, giving a total area up to 0.48m<sup>2</sup>.