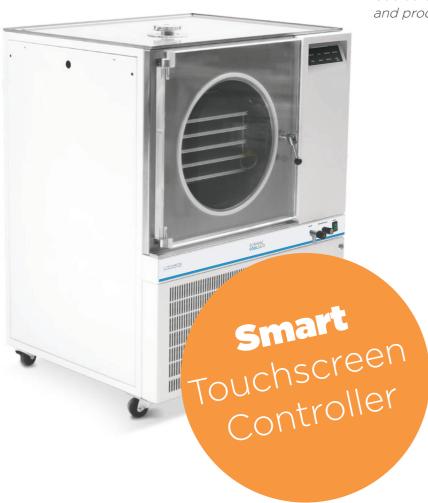

#### Other features:

- Touchscreen controller and display of temperature, pressure and time during operation.
- Large capacity, seamless stainless steel condenser with external cooling coils and electric de-icing as standard.
- Front-loading for ease of access, loading and supervision.
- Easy service and maintenance.
- Customization, such as vials, bulk, top chamber ø500 or manifold see options at LaboGene.com