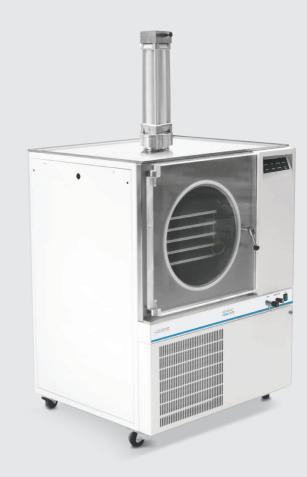

#### Available in 2 configurations:

- Superior Bulk.
- Superior Vial.

All come with a choice of either -55°C or -95°C condenser temperatures. All models offer both simplicity of operation and the highest performance characteristics to meet the demands of today's research and development laboratories.

#### **Technical features:**

- Fully automatic control of pre-freeze in 5 steps.
  and primary and secondary drying in 10 steps.
  Controlling shelf temperature from -80°C to +50°C on 95-80 models for correct ice crystal formation and freeze drying.
- Condenser ice capacity of max. 10kg/24 hours.
- For bulk: The chamber can accommodate from 2 to 8 electrically heated shelves with trays, giving a total area ranging from 0.3m<sup>2</sup> to 1.2m<sup>2</sup>.
- For vials: The chamber can accommodate up to 5 electrically heated shelves with trays, giving a total area up to 0.48m<sup>2</sup>.