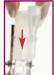

## M964B CytoSep™ Metal Cytology Funnel Clip

Used with all M964

Made of Stainless Steel

The Simport<sup>®</sup> CytoSep™ Metal Cytology Funnel Clip is similar in design to the model previously provided by Shandon. It will hold the Cytology Funnel disposable sample chamber against the microscope slide in the Thermo Scientific Cytospin™ Cytocentrifuge. This Simport® reusable metal clip is autoclavable and will not rust or corrode during

To open. push clip sideways to the riaht

Insert microscope slide

Insert any CytoSep™ Cytology Funnel and place over the microscope

Secure clip by pushing it sideways to the left into the hooks

Description