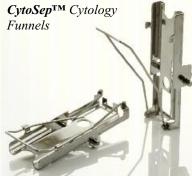

## Consumables for the Shandon Cytospin® Cytocentrifuges

Single CytoSep<sup>TM</sup> Cytology Funnel

Fully compatible with the Shandon CytoSpin® Centrifuge, Simport® CytoSep™ Cytology Funnels can be used to deposit a thin layer of cells in a clearly defined area of a microscope slide. The filter card absorbs any excess fluid. These Cytology Funnels have the filter cards pre-attached for consistent, reliable results. No alignment necessary! All disposable Funnels are packaged with closure caps to seal in specimen for added protection. All components also available separately.

## M964B CytoSep™ Metal Cytology Funnel Clip

Used with all M964

Made of Stainless Steel

The Simport<sup>®</sup> CytoSep™ Metal Cytology Funnel Clip is similar in design to the model previously provided by Shandon. It will hold the Cytology Funnel disposable sample chamber against the microscope slide in the Thermo Scientific Cytospin™ Cytocentrifuge. This Simport® reusable metal clip is autoclavable and will not rust or corrode during

To open. push clip sideways to the riaht

Insert microscope slide

Insert any CytoSep™ Cytology Funnel and place over the microscope

Secure clip by pushing it sideways to the left into the hooks

Description