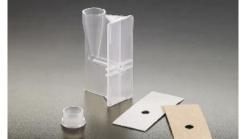

## Consumables for the Shandon Cytospin® Cytocentrifuges

Single CytoSep<sup>TM</sup> Cytology Funnel

Fully compatible with the Shandon CytoSpin® Centrifuge, Simport® CytoSep™ Cytology Funnels can be used to deposit a thin layer of cells in a clearly defined area of a microscope slide. The filter card absorbs any excess fluid. These Cytology Funnels have the filter cards pre-attached for consistent, reliable results. No alignment necessary! All disposable Funnels are packaged with closure caps to seal in specimen for added protection. All components also available separately.

## Double CytoSep<sup>TM</sup> Cytology Funnel

The Simport® Double CytoSep™ Cytology Funnel with disposable sample chamber allows for two samples to be run simultaneously on a single slide and is ideal for immunohistochemistry work. The Double CytoSep™ Cytology Funnel provides a cell deposition area of 6 mm (28 mm²) for sample volumes of up to 0.5 ml. The filter card comes pre-attached. Cap is included. Can be use with all stainless steel slide clips. Each component is also available separately.