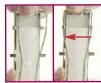

## M964B CytoSep™ Metal Cytology Funnel Clip

Used with all M964

Made of Stainless Steel

The Simport<sup>®</sup> CytoSep™ Metal Cytology Funnel Clip is similar in design to the model previously provided by Shandon. It will hold the Cytology Funnel disposable sample chamber against the microscope slide in the Thermo Scientific Cytospin™ Cytocentrifuge. This Simport® reusable metal clip is autoclavable and will not rust or corrode during

To open. push clip sideways to the riaht

Insert microscope slide

Insert any CytoSep™ Cytology Funnel and place over the microscope

Secure clip by pushing it sideways to the left into the hooks

Description