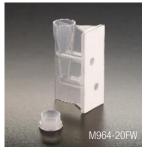

## Double CytoSep<sup>TM</sup> Cytology Funnel

The Simport® Double CytoSep™ Cytology Funnel with disposable sample chamber allows for two samples to be run simultaneously on a single slide and is ideal for immunohistochemistry work. The Double CytoSep™ Cytology Funnel provides a cell deposition area of 6 mm (28 mm²) for sample volumes of up to 0.5 ml. The filter card comes pre-attached. Cap is included. Can be use with all stainless steel slide clips. Each component is also available separately.

| Cat. #     | Description                                                | Qty/Pk | Qty/Cs |
|------------|------------------------------------------------------------|--------|--------|
| M964-20FW  | Double Funnel with White Filter & Cap                      | 50     | 500    |
| M964-20FW1 | Individually wrapped Double Funnel with White Filter & Cap | 100    | 500    |
| M964-1D    | Double Funnel only                                         | -      | 500    |
| M965C      | Cap only                                                   | 50     | 500    |
| M965FWD    | White Filter Paper for Double Funnel                       | 200    | -      |