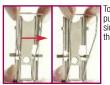

## M964B CytoSep™ Metal Cytology Funnel Clip

Used with all M964

Made of Stainless Steel

The Simport<sup>®</sup> CytoSep™ Metal Cytology Funnel Clip is similar in design to the model previously provided by Shandon. It will hold the Cytology Funnel disposable sample chamber against the microscope slide in the Thermo Scientific Cytospin™ Cytocentrifuge. This Simport® reusable metal clip is autoclavable and will not rust or corrode during

To open. push clip sideways to the riaht

Insert microscope slide

Insert any CytoSep™ Cytology Funnel and place over the microscope

Secure clip by pushing it sideways to the left into the hooks

Description