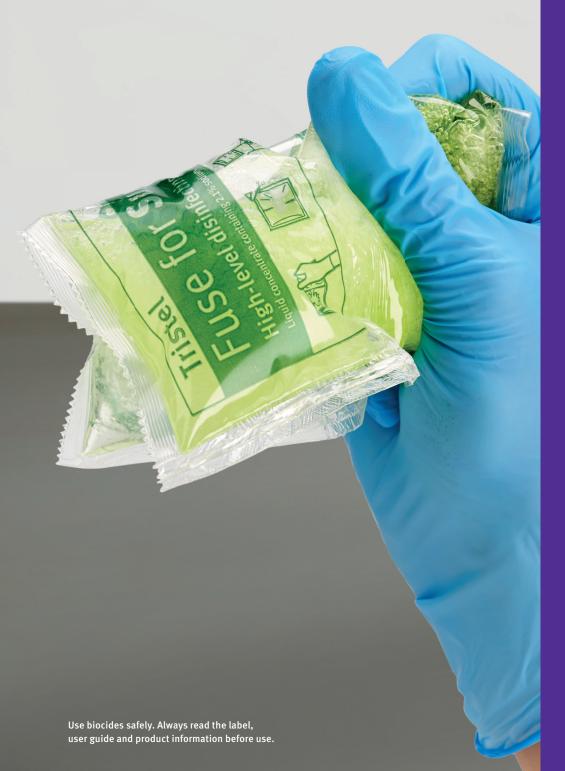

## Fuse is all you need: it is the best solution for preventing outbreaks and ward closures

Manufactured by Tristel in the UK Fuse is a high-level disinfectant designed specifically for use on large surface areas such as wall and floors.

Fuse has been extensively tested in accredited laboratories worldwide and is proven effective with a contact time of only five minutes.

No more counting chlorine tablets or calculating dilutions
One sachet of Fuse diluted into five litres of water destroys a wide range of microorganisms including C. diff., MRSA, bloodborne viruses, VRE, CPE, Norovirus, Mycobacterium terrae, MDRAB and E. coli.

**Nothing beats Fuse** for speed, efficacy, compatibility and ease of use.

40 sachets/box

Visit us at IPS on stand 56 for a free sample!

Already use Fuse?
Enter our on-stand
Training Portal cubicle
to certify with Tristel or
request your unique
access code by emailing
training@tristel.com