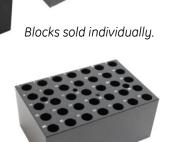

Lab Accessories

9

Available Configurations for Lab Format Incubator:

hygiena

| Lab Format Incubator |                                        |     |  |
|----------------------|----------------------------------------|-----|--|
| Catalog No.          | Description                            | Qty |  |
| INCUBATOR2           | Lab Format Digital Dry Block Incubator | 1   |  |
| IB001                | Hygiena Swab Tube Block – 35 wells     | 1   |  |
| IB002                | Hygiena Vial Tube Block – 15 wells     | 1   |  |

(2) IB001

(1) IB001 & (1) IB002

(2) IB002

Available Configuration for Small Format Incubator: