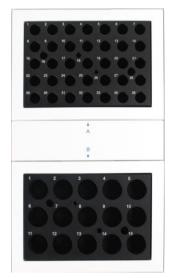

Lab Accessories

9

Available Configurations for Lab Format Incubator:

hygiena

| Lab Format Incubator |                                        |     |  |
|----------------------|----------------------------------------|-----|--|
| Catalog No.          | Description                            | Qty |  |
| INCUBATOR2           | Lab Format Digital Dry Block Incubator | 1   |  |
| IB001                | Hygiena Swab Tube Block – 35 wells     | 1   |  |
| IB002                | Hygiena Vial Tube Block – 15 wells     | 1   |  |

(2) IB001

(1) IB001 & (1) IB002

(2) IB002

Available Configuration for Small Format Incubator: