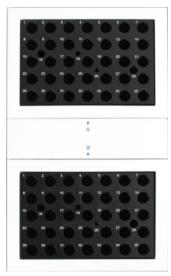

Lab Accessories

9

Available Configurations for Lab Format Incubator:

hygiena

| Lab Format Incubator |                                        |     |  |
|----------------------|----------------------------------------|-----|--|
| Catalog No.          | Description                            | Qty |  |
| INCUBATOR2           | Lab Format Digital Dry Block Incubator | 1   |  |
| IB001                | Hygiena Swab Tube Block – 35 wells     | 1   |  |
| IB002                | Hygiena Vial Tube Block – 15 wells     | 1   |  |

(2) IB001

(1) IB001 & (1) IB002

(2) IB002

Available Configuration for Small Format Incubator: