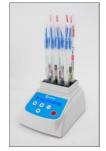

## Digital Dry Block Incubators

Hygiena's Digital Dry Block Incubators are designed specifically for Hygiena's wide variety of test devices. Capable of up to 105 °C, the incubators can be set to any temperature required for Hygiena products. The digitally controlled, interchangeable blocks of the Lab Format Incubator are independently heated, allowing you to run two temperatures on one incubator at the same time – ideal for running a variety of tests. Auto-stop and sound alert features help you achieve perfect incubation time, every time. Available in two sizes and up to 70 wells, Hygiena's Digital Dry Block incubator is configurable for your unique needs.

## **Features:**

- Wide temperature range:
  - o RT+5 105 °C for Lab Format / RT+5 80 °C for Small Format Incubator
- Temperature stability  $\leq \pm 0.5$  °C
- Heats to max temp in less than 15 minutes
- Timer range: 1 min 99 hr 59 min
- Footprint / Weight:
  - o Small Format (WxDxH): 11 cm x 15 cm x 8 cm, 0.5 kg / 4.3 in x 5.9 in x 3.1 in, 1.1 lbs
  - $_{\odot}$  Lab Format (WxDxH): 36.5 cm x 21 cm x 15 cm, 4.5 kg / 14.4 in x 8.3 in x 5.9 in, 9.9 lbs