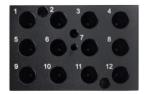

## Small Format Incubator

| Catalog No. | Description                              | Qty |
|-------------|------------------------------------------|-----|
| INCUBATOR   | Small Format Digital Dry Block Incubator | 1   |
| IB003       | Hygiena Swab Tube Block – 12 wells       | 1   |

(1) IB003