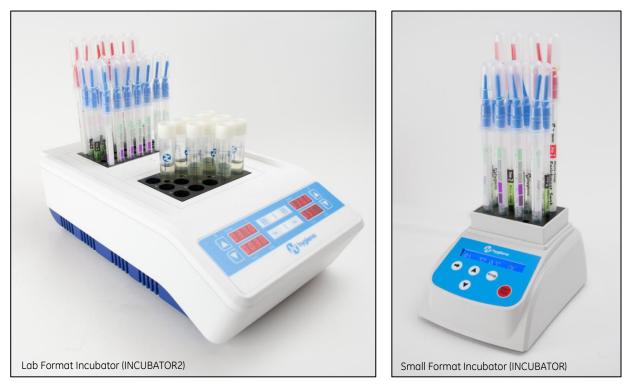

## Digital Dry Block Incubators

Hygiena's Digital Dry Block Incubators are designed specifically for Hygiena's wide variety of test devices. Capable of up to 105 °C, the incubators can be set to any temperature required for Hygiena products. The digitally controlled, interchangeable blocks of the Lab Format Incubator are independently heated, allowing you to run two temperatures on one incubator at the same time – ideal for running a variety of tests. Auto-stop and sound alert features help you achieve perfect incubation time, every time. Available in two sizes and up to 70 wells, Hygiena's Digital Dry Block incubator is configurable for your unique needs.

- Designed specifically for Hygiena test devices
- Numbered wells help keep testing organized
- Flexible configuration can accommodate swab test devices or large volume tubes
- Digitally controlled independent blocks can be held at different temperatures
- Small footprint takes minimal lab bench space

## **Features:**

- Wide temperature range:
  - o RT+5 105 °C for Lab Format / RT+5 80 °C for Small Format Incubator
- Temperature stability  $\leq \pm 0.5$  °C
- Heats to max temp in less than 15 minutes
- Timer range: 1 min 99 hr 59 min
- Footprint / Weight:
  - o Small Format (WxDxH): 11 cm x 15 cm x 8 cm, 0.5 kg / 4.3 in x 5.9 in x 3.1 in, 1.1 lbs
  - $_{\odot}$  Lab Format (WxDxH): 36.5 cm x 21 cm x 15 cm, 4.5 kg / 14.4 in x 8.3 in x 5.9 in, 9.9 lbs