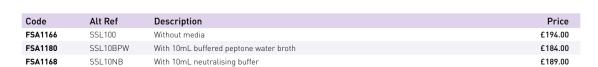

### **Sponge Sticks**

- 1.5 x 3 inch cellulose sponges mounted at one end of a stick and pre-hydrated
- Allows sample collection without touching the inside of the bag
- Stick helps access hard to reach areas and to collect the sample without directly handling the sponge
- Easily snap off the sponge from the handle after swabbing
- Pre-moistened sponge is durable and biocide-free and does not affect organism viability
- Cellulose material is absorbent and will effectively hold and release the sample without excess dripping
- 6 x 11" sample bag with a 30oz capacity for safe, convenient transportation