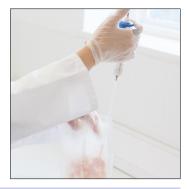

## Seward Simplette® Straws

- seward
- Provide an accurate and economical alternative to pipette tips
- Designed specifically to pipette samples from the bottom of the Stomacher® bag without risk of cross contamination
- Capable of pipetting volumes between 0.1 2mL
- Single use
- Irradiated sterile

| Code    | Alt Ref | Length, mm | Inner Ø, mm | For use with      | Pack | Price   |
|---------|---------|------------|-------------|-------------------|------|---------|
| SEW3112 | BA6051  | 177        | 4.1 - 4.2   | Barky µltipette™  | 2000 | £74.00  |
| SEW7114 | BA6052  | 250        | 4.1 - 4.2   | Barky µltipette™  | 1000 | £102.00 |
| S0C3112 | BA6053  | 177        | 3.6 - 3.7   | Socorex Acura 810 | 2000 | £75.00  |