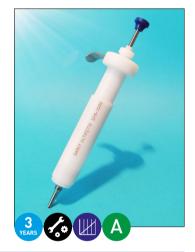

## Barky SPR µltipettes™ Pipettes

- Specially designed pipettes for use with straw tips
- Plastic straw tips are a safe alternative to glass pipette where fast moving sampling or diluting is required
- Robust construction ensures a long life and reliable operation
- · Stainless nozzle will take a straw tip securely avoiding fall offs
- Colour coded for easy identification in a busy lab
- · Re-calibration if required at any time can be carried out in house
- Can be autoclaved as a unit or individual parts can be autoclaved
- Easy maintenance and servicing which can be carried out in house
- Smooth action of the plunger helps avoiding thumb fatigue
- Designed so hand warming effects are kept to the minimum
- Can be traced back through a serial number engraved on each instrument

| Code    | Description            | Volume, mL                    | Price   |
|---------|------------------------|-------------------------------|---------|
| PIP1500 | SPR-1 variable volume  | 0.1 - 1.0 (increments of 0.1) | £185.00 |
| PIP1510 | SPR-100 single volume  | 0.1                           | £185.00 |
| PIP1520 | SPR-500 single volume  | 0.5                           | £175.00 |
| PIP1530 | SPR-1000 single volume | 1.0                           | £175.00 |