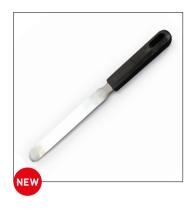

## Sampling Systems Pallet Knives with Plastic Handle

- · Rounded plastic handle is easy to hold and use
- Robust surgical 420 stainless steel blade with a high polished finish
- Can be easily cleaned after use
- Supplied with a certificate confirming the grade of material
- · BSE and TSE free

| Code    | Alt Ref  | Blade Length,<br>mm | Blade Width,<br>mm | Length, mm | Price  |
|---------|----------|---------------------|--------------------|------------|--------|
| SAM1325 | A200-100 | 100                 | 20                 | 190        | £8.00  |
| SAM1326 | A200-200 | 200                 | 30                 | 310        | £11.00 |
| SAM1327 | A200-300 | 300                 | 35                 | 415        | £17.00 |