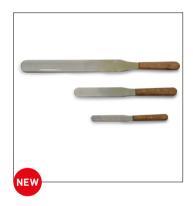

## Sampling Systems Pallet Knives with Wooden Handle

- Ideal for use in non critical applications because of the wooden handle
- Robust surgical 420 stainless steel blade with a high polished finish
- Can be easily cleaned after use

| Code    | Alt Ref  | Blade Length,<br>mm | Blade Width,<br>mm | Length, mm | Price |
|---------|----------|---------------------|--------------------|------------|-------|
| SAM1328 | A201-100 | 100                 | 20                 | 190        | £6.00 |
| SAM1329 | A201-200 | 150                 | 20                 | 250        | £7.00 |
| SAM1330 | A201-300 | 200                 | 30                 | 310        | £8.00 |

## **Palette Knives**

Stainless steel blade with wooden handle

| Code    | Description    | Blade Length, mm | Price  |
|---------|----------------|------------------|--------|
| SPA2000 | Parallel blade | 100              | £19.03 |
| SPA2002 | Parallel blade | 150              | £19.00 |
| SPA2004 | Parallel blade | 200              | £25.80 |
| SPA2006 | Parallel blade | 250              | £38.80 |
| SPA2008 | Parallel blade | 300              | £60.00 |
| SPA2012 | Tapered blade  | 100              | £17.36 |
| SPA2014 | Tapered blade  | 150              | £25.60 |