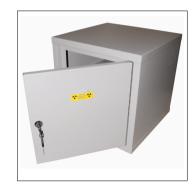

## **Radioactive Storage Cabinet**

Radioactive storage cabinet for use with low level radioactive materials.

- 1.2mm Zintec coated sheet steel for excellent corrosion resistance
- Spot welded seams with gas welded corner joints
- One fixed, half depth shelf and plastic contents tray
- · Labelled for easy identification
- Secure concealed locking system and louvered door
- · Finished in grey, textured stove enamel

| Code    | Dims, w x d x h, mm | No. of Shelves | Weight, kg | Price   |
|---------|---------------------|----------------|------------|---------|
| SAF8090 | 380 x 380 x 380     | 1              | 8          | £245.00 |