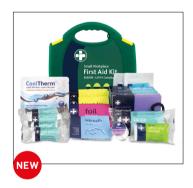

## **Workplace First Aid Kits**

BS8599-1 compliant first aid kits, fully revised for the 2019 update to the standard. A clear and definitive way for employers to demonstrate they are serious about meeting their legal obligations under the Health & Safety First Aid Regulations. Supplied in practical, yet attractive aura boxes with colour coded safety clips keep the cases tightly shut, creating an airtight, dust proof and water resistant environment for sterile contents.

| Contents                       | SAF1278 | SAF1272 | SAF1188 |
|--------------------------------|---------|---------|---------|
| Conforming Bandage             | 1       | 2       | 2       |
| Triangular Bandage             | 2       | 3       | 4       |
| Burn Dressing                  | 1       | 2       | 2       |
| Eye Pad Dressing               | 2       | 3       | 4       |
| Finger Dressing                | 2       | 3       | 4       |
| Sterile Dressing, Medium/Large | 2/2     | 4/3     | 6/4     |
| Foil Blanket                   | 1       | 2       | 3       |
| Nitrile Gloves (Pairs)         | 6       | 9       | 12      |
| Washproof Plasters, Assorted   | 40      | 60      | 100     |
| Resuscitation Face Shield      | 1       | 1       | 2       |
| Shears                         | 1       | 1       | 1       |
| Microporous Tape               | 1       | 2       | 3       |
| Cleansing Wipes                | 20      | 30      | 40      |
| Guidance Leaflet               | 1       | 1       | 1       |