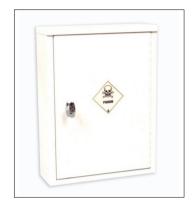

## **Drug Cabinet**

Wall mounted cabinet to safely and securely store drugs and poisons.

- · Reinforced door is fitted with concealed hinge to aid security
- Supplied with three fully adjustable shelves
- Finished in full epoxy white powder coating

| Code    | Dims, w x d x h, mm | No. of Shelves | Price   |
|---------|---------------------|----------------|---------|
| SAF7570 | 458 x 152 x 610     | 3              | £384.00 |