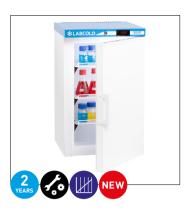

## Labcold Spark Free Benchtop Laboratory Freezer

The Labcold spark free range has a specially manufactured spark free interior with all sources of potential ignition removed from the chamber. Anything that could cause a spark is located outside of the chamber making it an important part of laboratory safety. Not suitable for storing open containers of volatile substances.

- Manual defrost
- Door lock with 2 keys
- 3 shelves
- · Self closing, solid door
- Temperature display
- High/low audio and visual temperature alarm, door open alarm

| Code     | Capacity, L | Temp Range, °C | No. of Shelves | Dims, w x d x h, mm | Price   |
|----------|-------------|----------------|----------------|---------------------|---------|
| RLVF0217 | 66          | -18 to -25     | 3              | 450 x 510 x 740     | £765.00 |