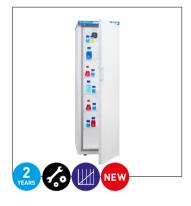

## Labcold Spark Free Upright Laboratory Freezer

The Labcold spark free range has a specially manufactured spark free interior with all sources of potential ignition removed from the chamber. Anything that could cause a spark is located outside of the chamber making it an important part of laboratory safety. Not suitable for storing open containers of volatile substances.

- Manual defrost
- Door lock with 2 keys
- Self closing, solid door
- Temperature display
- High/low audio and visual temperature alarm, door open alarm
- Fan circulated
- 4 rollers

| Code     | Capacity, L | Temp Range, °C | No. of Shelves | Dims, w x d x h, mm | Price    |
|----------|-------------|----------------|----------------|---------------------|----------|
| RLVF1517 | 406         | -18 to -25     | 6              | 600 x 700 x 1875    | £1880.00 |