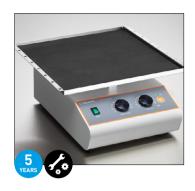

## **Corning® LSE™ Platform Rockers**

A compact yet high capacity rocker that is ideal for Western blotting and general mixing applications. The adjustable rocking speed and fixed 7 degree tilt makes it optimal for staining fragile gels, as well as the more intensive action necessary for washing blots. The speed can be adjusted from 2 to 60RPM and the timer can be set for up to 2 hours or for continuous operation. The unit is safe to use in temperature controlled environments up to 70°C and is available in single or high capacity double platform configurations.

- · Low profile and compact size
- 5kg load capacity
- Non slip rubber pads to prevent sample containers from moving during operation
- Double platform model available for increased capacity
- Timer: 0 to 2 hours or continuous
- Speed: 5 to 120 tilts/minute
- Platform size: 300 x 300mm
- Dims, w x d x h: 325 x 360 x 145mm

| Code | Description     | Price   |
|------|-----------------|---------|
| 6704 | Single platform | £770.00 |
| 6706 | Double platform | £843.00 |