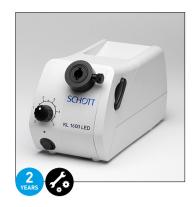

## Schott KL 1600 Illuminator

A standard LED cold light source for fibre optics, the KL 1600 LED is an ideal option for all objects and applications. Its multiple chip white LED light engine offers an attractive alternative to conventional halogen cold light sources.

- · Patented white light engine
- Easy to use fixture mechanism with clamping screw
- Two position filter slider
- Maximum light intensity of 680lm
- Continuous dimming from 0 100%
- Maintenance free LED engine with 50000 operating hours

| Code    | Alt Ref | Luminous Flux, lm | Colour Temp, K | Cooling             | Dims, w x d x h, mm | Weight, kg | Price    |
|---------|---------|-------------------|----------------|---------------------|---------------------|------------|----------|
| MIC2546 | 150600  | 680               | 5600           | Ultra low noise fan | 114 x 231 x 137     | 2.45       | £1023.00 |