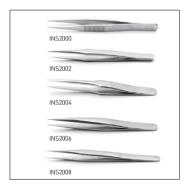

## Ideal-tek Mini Tweezers

Short tweezers without the excess bulk of long tweezers. Ideal for working into tight spaces, under the limited working area of a microscope and for short range precision work. Made of anti-acid/anti-magnetic stainless steel (SA).

| Code    | Alt Ref   | Tips                       | Length, mm | Price  |
|---------|-----------|----------------------------|------------|--------|
| INS2000 | M00D.SA.1 | Sharp, fine, line serrated | 90         | £19.80 |
| INS2002 | M2.SA.1   | Flat, sharp, fine          | 90         | £19.80 |
| INS2004 | M2A.SA.1  | Rounded, flat              | 70         | £19.80 |
| INS2006 | M3.SA.1   | Sharp, fine                | 70         | £19.80 |
| INS2008 | M5.SA.1   | Extra fine                 | 80         | £19.80 |