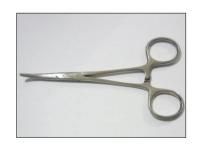

## Artery Forceps, Spencer Wells

Straight, stainless steel, Spencer Wells artery clamps.

| Code    | Description | Length, mm | Price  |
|---------|-------------|------------|--------|
| INS4240 | Screw joint | 130        | £9.67  |
| INS4244 | Screw joint | 150        | £9.88  |
| INS4248 | Screw joint | 175        | £18.48 |
| INS4252 | Screw joint | 200        | £22.60 |
| INS4242 | Box joint   | 130        | £9.40  |
| INS4243 | Box joint   | 150        | £10.70 |
| INS4250 | Box joint   | 200        | £18.40 |