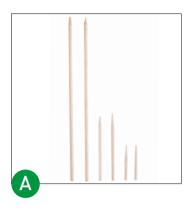

## Heathrow Scientific Smartpicks® Inoculation (Heathrow Scientific **Picks**

- The 'smart' way to isolate individual colonies
- Naturally biodegradable birch wood
- Autoclavable
- Available in semi or needle point styles for delicate operations
- The mini fits neatly into a 1.5mL microfuge tube allowing the lid to be closed for full sample transfer/recovery

| Code    | Alt Ref  | Description           | Length, mm | Pack | Price   |
|---------|----------|-----------------------|------------|------|---------|
| IN00002 | HS120010 | Mini needle point     | 32.5       | 2000 | £147.00 |
| IN00003 | HS120011 | Standard semi point   | 63.5       | 1500 | £162.00 |
| IN00004 | HS120012 | Standard needle point | 63.5       | 1500 | £162.00 |
| IN00006 | HS120014 | Large needle point    | 152.4      | 500  | £90.00  |