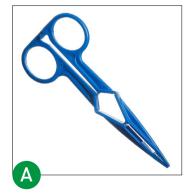

## Thermo Scientific™ Nalgene™ Scissor-Type **Forceps**

Chemically compatible with most lab reagents. Double-action hinges provide extra leverage and long life. Feature a scissor-type handle with a ratchet to lock tips shut and a handy clamp for chromatography columns. Polypropylene. Autoclavable.

| Code      | Tips               | Pack | Price  |
|-----------|--------------------|------|--------|
| 6320-0010 | Straight, serrated | 12   | £32.30 |

551