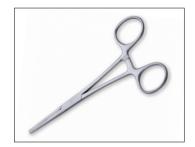

## Artery Forceps, Halstead's

Stainless steel Halstead's mosquito artery clamps, all 125mm long.

| Code    | Description                     | Price  |
|---------|---------------------------------|--------|
| INS4220 | Straight clamp with box joint   | £8.80  |
| INS4222 | Straight clamp with screw joint | £10.88 |
| INS4224 | Curved clamp with box joint     | £12.64 |
| INS4226 | Curved clamp with screw joint   | £12.38 |