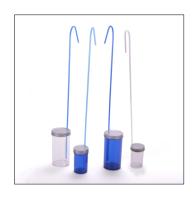

## SLS Select Dippers with Snap Off Handles

Individually sterile wrapped, polystyrene sample containers with 'snap off' long stem handle. The container lid is provided loose within each wrapper.

#### Supplied in packs of 50

| Code    | Colour | Capacity, mL | Price   |
|---------|--------|--------------|---------|
| SLE7600 | Clear  | 30           | £93.00  |
| SLE7602 | Clear  | 100          | £112.00 |
| SLE7650 | Blue   | 30           | £95.00  |
| SLE7652 | Blue   | 100          | £127.00 |
| SLE7654 | Blue   | 250          | £142.00 |