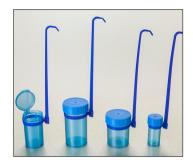

### SLS Select Dippers with Removable Handles

Blue polypropylene sample containers held in removable, long stem handle cradle. Available with a flip top or screw cap. Individually wrapped sterile. Ideal for quick and easy sample collection for transfer into another vessel.

| Code    | Closure Type      | Capacity, mL | Pack | Price   |
|---------|-------------------|--------------|------|---------|
| DIP1998 | Plastic screw cap | 40           | 250  | £369.14 |
| DIP1999 | Flip top          | 90           | 150  | £251.27 |
| DIP2001 | Plastic screw cap | 125          | 100  | £200.60 |
| DIP2000 | Plastic screw cap | 180          | 100  | £191.29 |