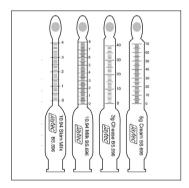

#### **Gerber Type Butyrometers**

Manufactured out of soda glass in accordance with BS ISO 488:2008. Used to determine the fat content of dairy samples. Other types of butyrometers can be supplied to customers' own specifications.

| Code    | Description                           | Price  |
|---------|---------------------------------------|--------|
| BUT1004 | 3gr, cheese, 40% x 1%                 | £50.00 |
| BUT1006 | 5gr, cream, 70% x 1%                  | £48.90 |
| BUT1000 | 10.94mL, semi-skimmed milk, 4% x 0.1% | £28.80 |
| BUT1002 | 10.94mL, milk, 8% x 0.1%              | £42.90 |