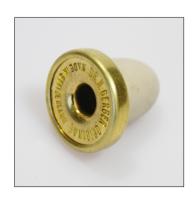

# Lockstoppers

For butyrometers, rubber with brass rim.

| Code    | Description     | Pack | Price  |
|---------|-----------------|------|--------|
| BUT1010 | Lockstoppers    | 10   | £70.47 |
| BUT1012 | Lockstopper key | Each | £11.00 |