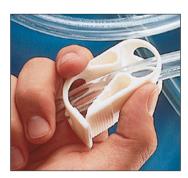

## **SAMCO Ratchet Tubing Clip**

- Closes tubing to external diameter shown
- Polypropylene

| Code    | Alt Ref | Size, mm | Price |
|---------|---------|----------|-------|
| CLI2010 | L140/02 | 10       | £0.50 |