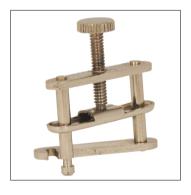

## **SAMCO Hoffman Tubing Clips**

- Nickel plated brass fitted with protection plate and hinged bottom bar
- Dimensions shown are width of gate

| Code    | Alt Ref | Size, mm | Price  |
|---------|---------|----------|--------|
| CLI2042 | L141/02 | 20       | £8.20  |
| CL12044 | L141/03 | 25       | £8.30  |
| CL12046 | L141/04 | 32       | £10.50 |
| CL12048 | L141/05 | 40       | £13.30 |
|         |         |          |        |