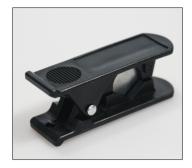

## **Tubing Cutter**

- For normal wall rubber and plastic flexible tubing
- Spring loaded hardened steel blade which is covered when the cutter is not in use

| Code    | For use with              | Price  |
|---------|---------------------------|--------|
| TUB5950 | Tubing with OD up to 19mm | £41.00 |