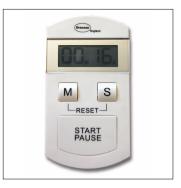

## **Countdown Timer**

- 11mm digits
- Last countdown memory setting
- Alarm sounds for 30 seconds
- Magnetic back
- 12 x 34mm LCD display
- Supplied complete with LR44 battery

| Code    | Timer               | Dims, w x d x h, mm | Price  |
|---------|---------------------|---------------------|--------|
| TIM0272 | 99 min, 59 sec down | 48 x 18 x 88        | £11.07 |