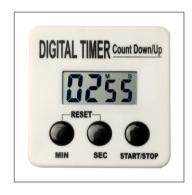

## Count Down/Up Digital Timer

- Simple to use count-up or count-down timer
- Easy to program
- Has a high-frequency alarm on expiry of count-down times
- 99mins 59secs x 1 second
- Memory to store last count-down time setting
- Auto-repeat function for count-down
- Impact-resistant ABS case with flip-out desk stand and rear magnet
- 20mm LCD display
- Supplied with battery

| Code    | Timer                    | Dims, w x d x h, mm | Price |
|---------|--------------------------|---------------------|-------|
| TIM1002 | 99 mins, 59 secs up/down | 68 x 15 x 68        | £4.20 |