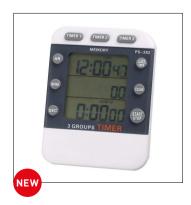

## **Triple Channel Bench Timer**

- 1 count-up mode and 3 count-down modes
- Easy to program
- Start each of the 3 count-down times individually or all together.
- Each count-down channel has a distinct and different alarm sound on expiry of the programmed time.
- Clearly marked function buttons
- Large high-contrast LCD display
- Impact resistant ABS case with flip-out desk stand and magnet
- Supplied with 2 x 1.5V button cell batteries (PL-13)

| Code    | Timer                            | Resolution                    | Dims, w x d x h, mm | Price |
|---------|----------------------------------|-------------------------------|---------------------|-------|
| TM-2223 | 23hrs 59mins<br>59secs (up/down) | 1sec (down),<br>1/100sec (up) | 68 x 12 x 90        | £9.75 |