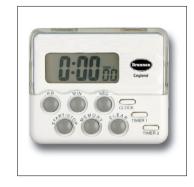

## Dual Count Up/Down Timer and Clock

- Two 24 hour countdown timers
- 12/24 hour clock display
- Counts in 1 second increments up to 24 hours
- Complete with magnetic clip and stand
- 12 x 32mm LCD display
- LR44 battery included

| Code    | Timer                                | Dims, w x d x h, mm | Price  |
|---------|--------------------------------------|---------------------|--------|
| TIM0280 | 2 x 23 hrs, 59 mins, 59 secs up/down | 60 x 12 x 50        | £18.82 |